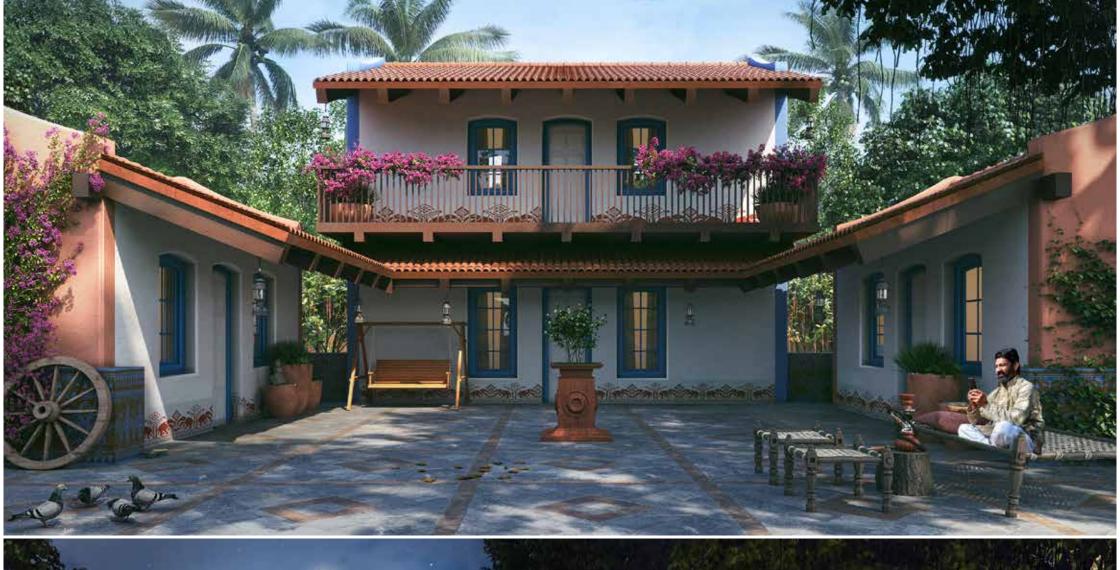

#### Welcome Home

An English village or a fairytale town? It is a question that casts a spell on every visitor of Villedgestepping into the Britain-themed colony of Stone Mansions. This space is a canvas where time has vividly sketched Europe's colonial era.

# Canvas of classic style and elegant hues The spacious stone-built mansions are characterized by cast-iron gates, terracotta tiles, white-painted woodwork, bay sash windows, and Mansard roof

## Like masterpieces of Timelessness out of fairy tale living

The floral garden in the front and the stone mansion surrounded by tall deodars and birchwood tress lend an invitation to live a life like a Victorian Duke & Duchess.