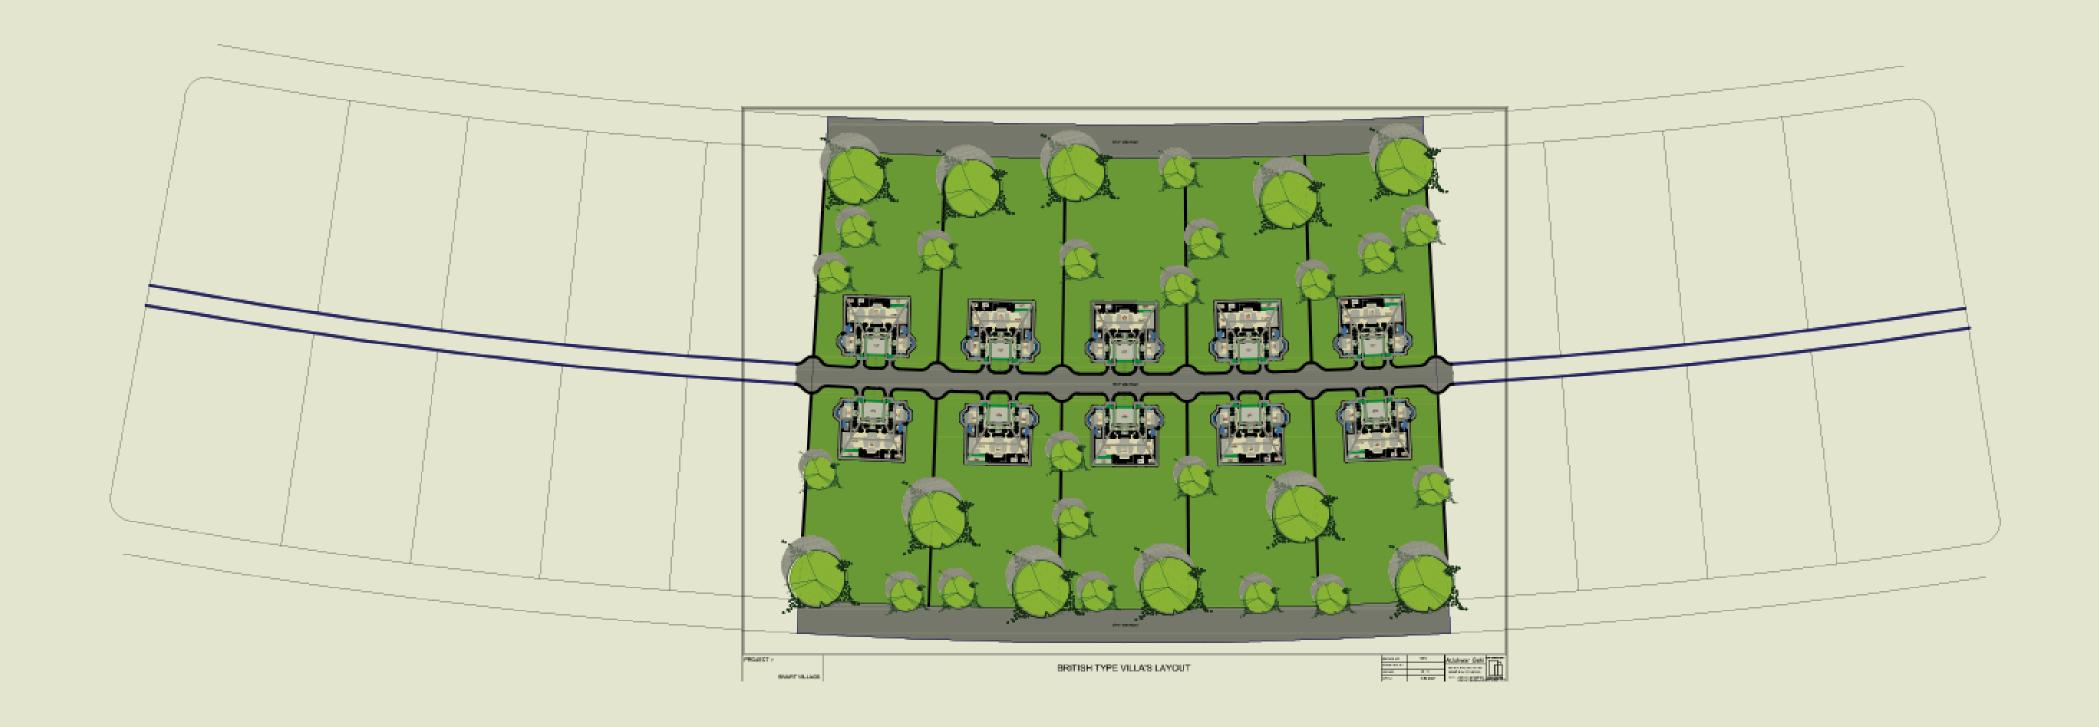

#### Welcome Home

An English village or a fairytale town? It is a question that casts a spell on every visitor of Villedgestepping into the Britain-themed colony of Stone Mansions. This space is a canvas where time has vividly sketched Europe's colonial era.

# Canvas of classic style and elegant hues The spacious stone-built mansions are characterized by cast-iron gates, terracotta tiles, white-painted woodwork, bay sash windows, and Mansard roof

## Like masterpieces of Timelessness out of fairy tale living

The floral garden in the front and the stone mansion surrounded by tall deodars and birchwood tress lend an invitation to live a life like a Victorian Duke & Duchess.

## A colony that exudes a class & style of its own Before the Victorian era, most houses flaunted one color i.e. usually white or beige. By 1887, bright earth tones like burnt sienna and mustard yellow came in vogue to flaunt a community that was vibrant and classic, at the same time.