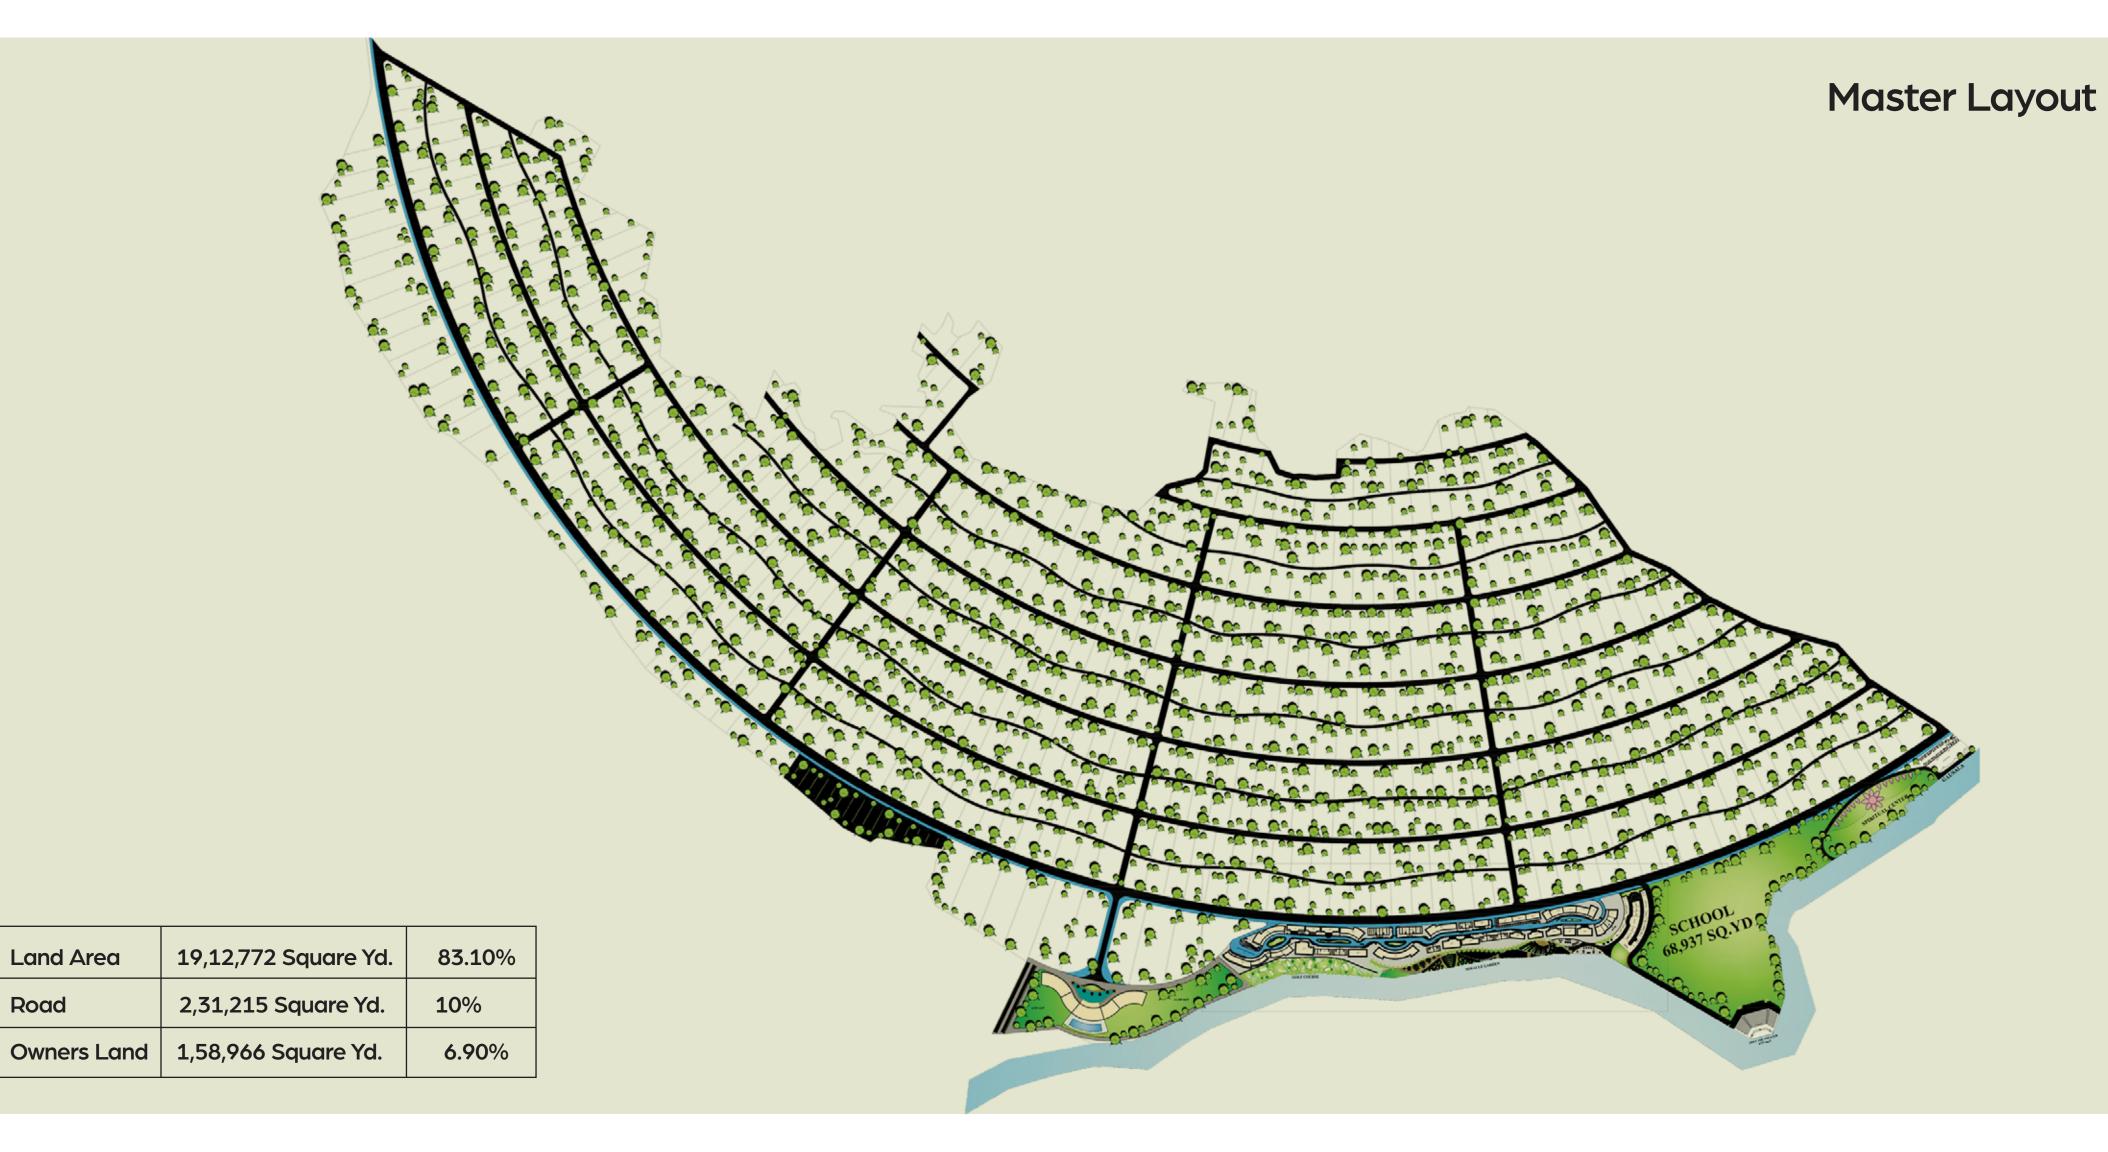

Inspired by such rarity of beauty in diversity lies Diamond 'VILLEDGE'. A 500 acre township fashioned along the simplistic, peaceful yet celebrated lifestyles of 6 handpicked cultures.

Global experiences of coveted luxury brands across its exclusive retail showcase, aqua canal, international school & spiritual centre etc., add to this multi-faceted showcase.

#### **Project Hallmarks**

- Well-planned 500 Bigha, River-touch Community
  - 6 Themed Villages across 400 Bigha
- 100 Bigha International Village with Global Experiences
- 45 Feet Wide Internal Road with Soothing Water Canal alongside
  - Lavish Car Park 500 Vehicles
  - Safe & Secured environment with 24 x 7 Security Systems
    - Merely 20 Kms from Diamond Bourse, Surat

Land Area

Road

The joys of coming home to undisturbed simplicity make your soul dance and heart rejoice...