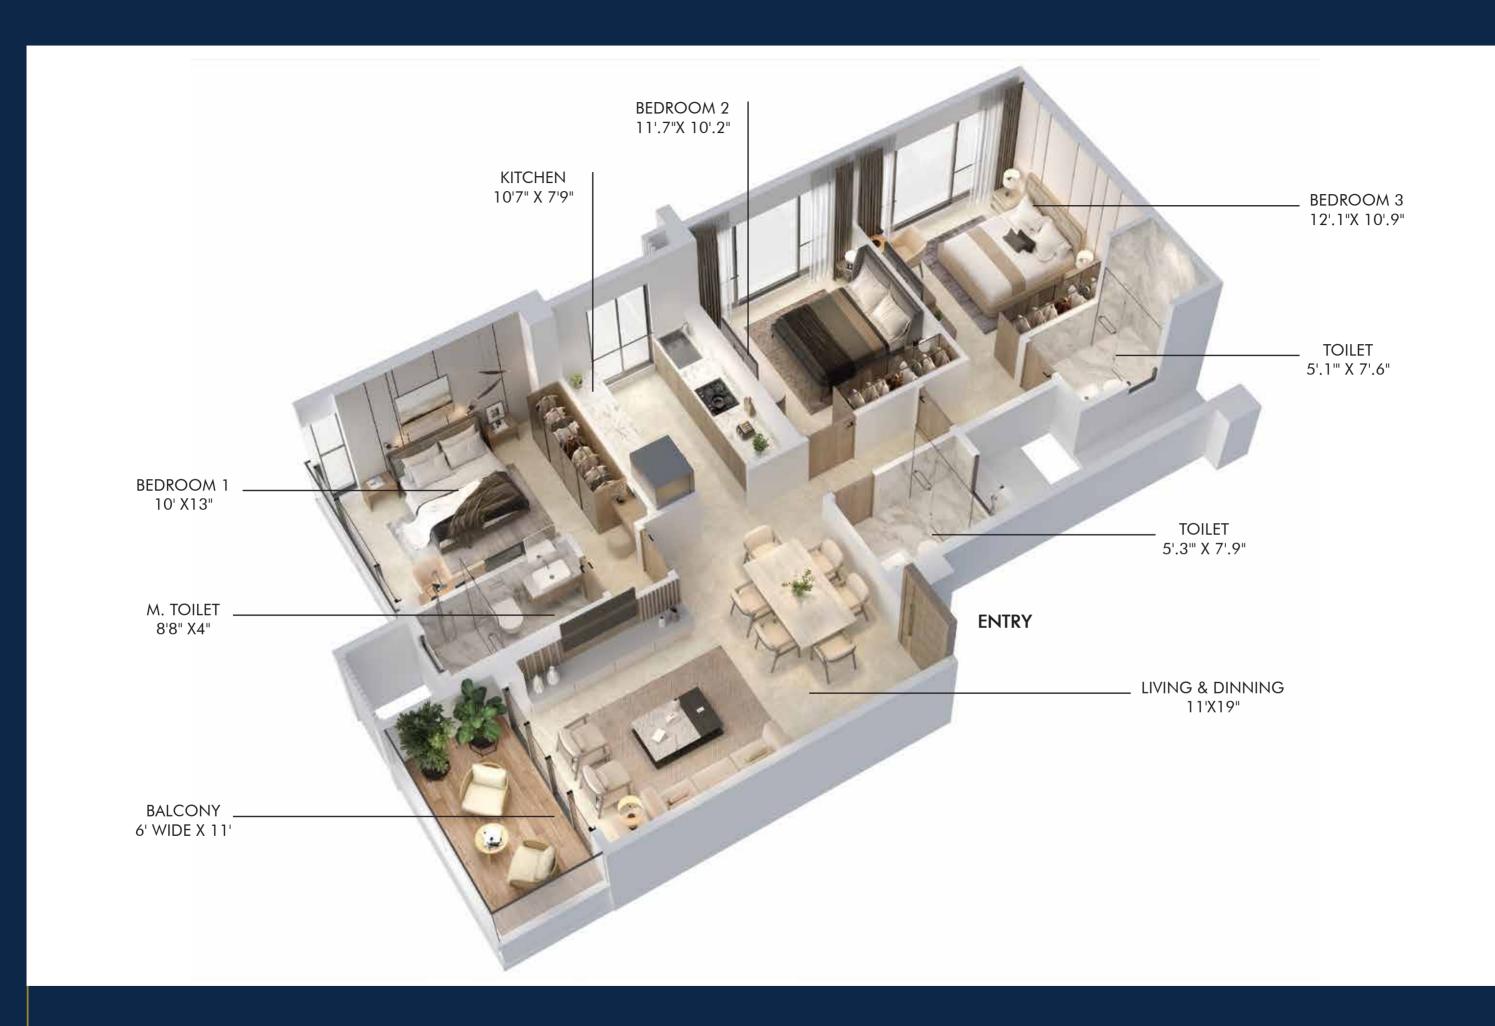

PREMIUM 2, 3 BED RESIDENCES

| CONFIGRATION        | RERA CARPET     |
|---------------------|-----------------|
| 2 BHK FLAT NO 1     | 728.29 SQ. FT.  |
| 2 BHK FLAT NO 4     | 726.14 SQ. FT.  |
| 3 BHK FLAT NO 2 & 3 | 1006.00 SQ. FT. |

# ISOMETRIC 3 BHK UNIT