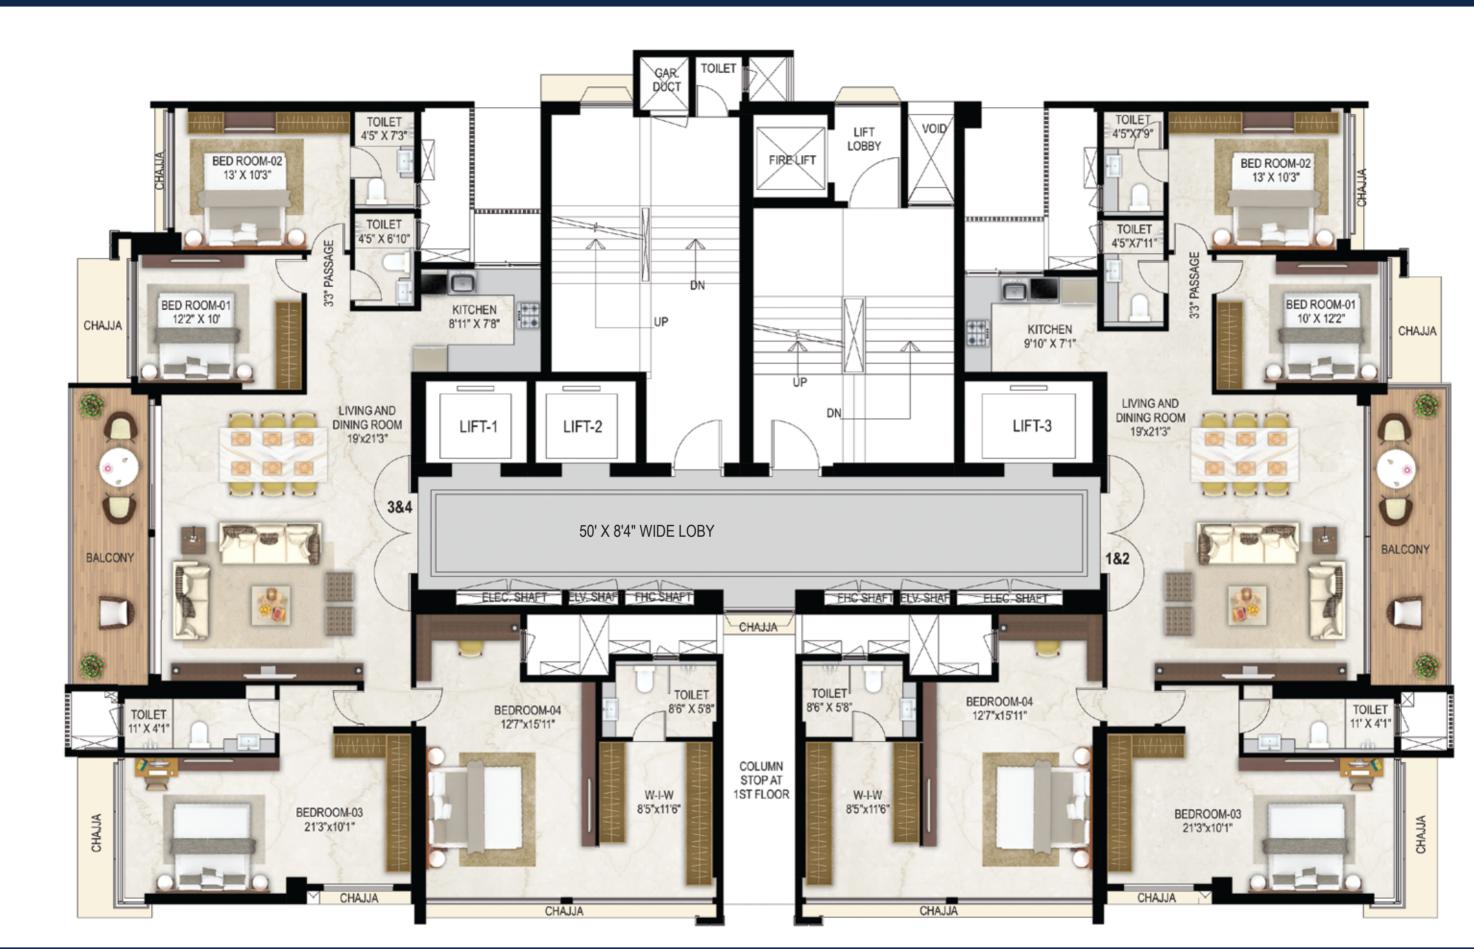

PREMIUM 4 BED RESIDENCES

| CONFIGRATION   | RERA CARPET     |
|----------------|-----------------|
| FLAT NO. 1 & 2 | 1734.29 SQ. FT. |
| FLAT NO. 3 & 4 | 1732.14 SQ. FT. |

PREMIUM 5 BED RESIDENCES

| CONFIGRATION   | RERA CARPET     |
|----------------|-----------------|
| FLAT NO. 1 & 2 | 1734.29 SQ. FT. |
| FLAT NO. 3 & 4 | 1732.14 SQ. FT. |

### ISOMETRIC 4 BHK UNIT