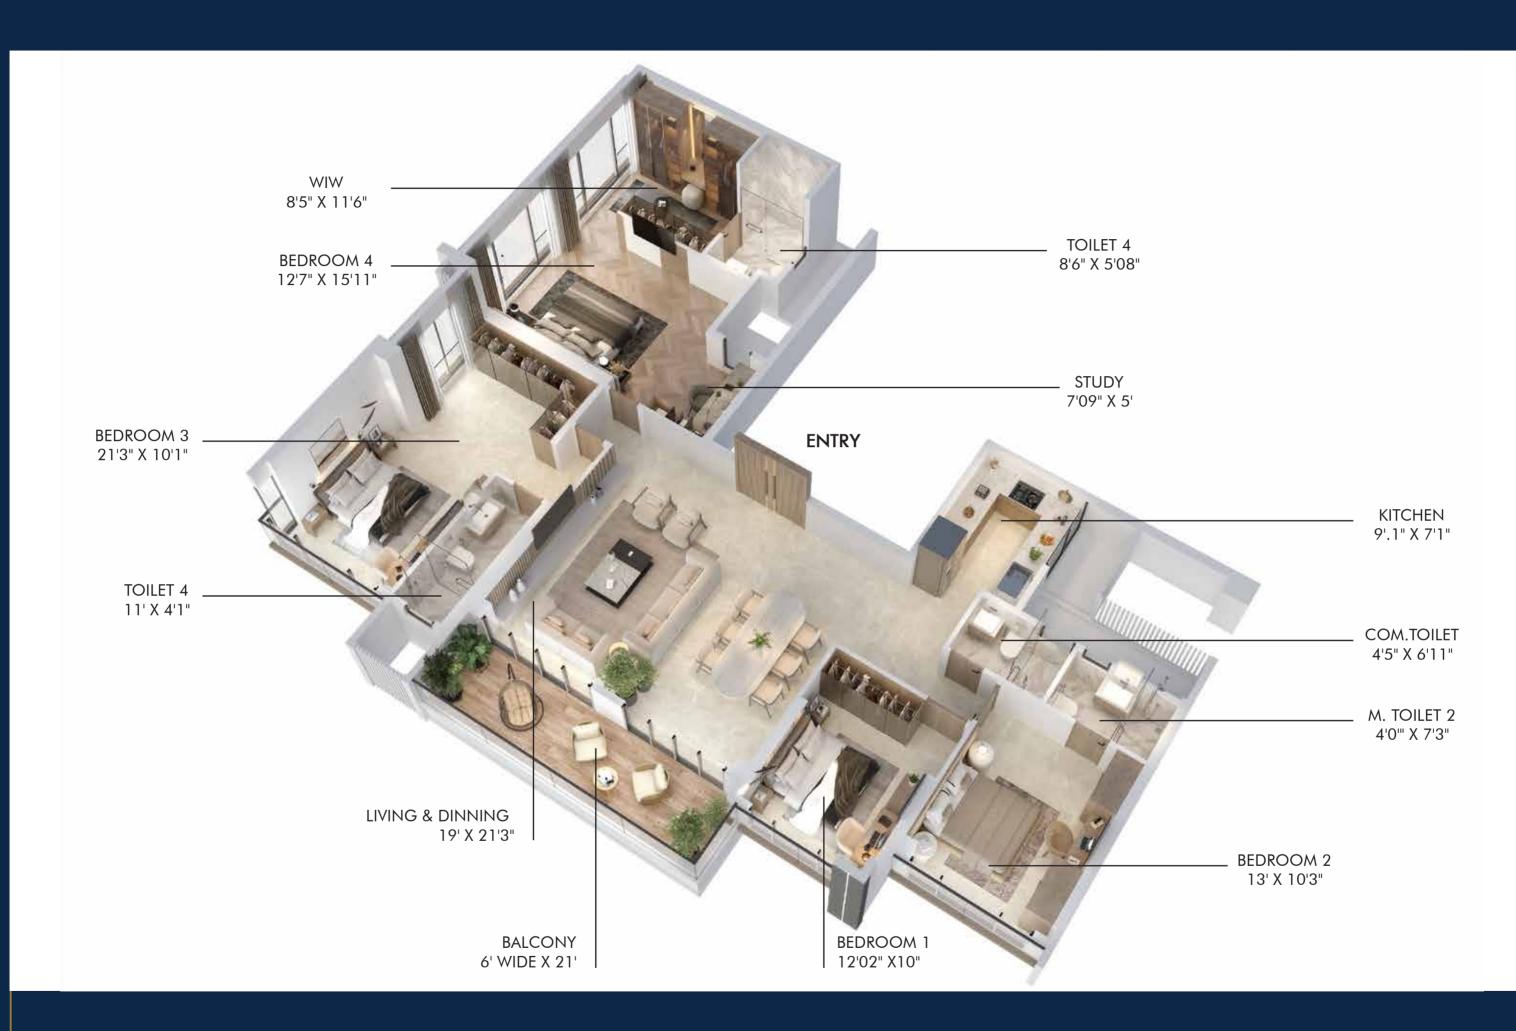

PREMIUM 4 BED RESIDENCES

| CONFIGRATION   | RERA CARPET     |
|----------------|-----------------|
| FLAT NO. 1 & 2 | 1734.29 SQ. FT. |
| FLAT NO. 3 & 4 | 1732.14 SQ. FT. |

PREMIUM 5 BED RESIDENCES

| CONFIGRATION   | RERA CARPET     |
|----------------|-----------------|
| FLAT NO. 1 & 2 | 1734.29 SQ. FT. |
| FLAT NO. 3 & 4 | 1732.14 SQ. FT. |

### ISOMETRIC 4 BHK UNIT