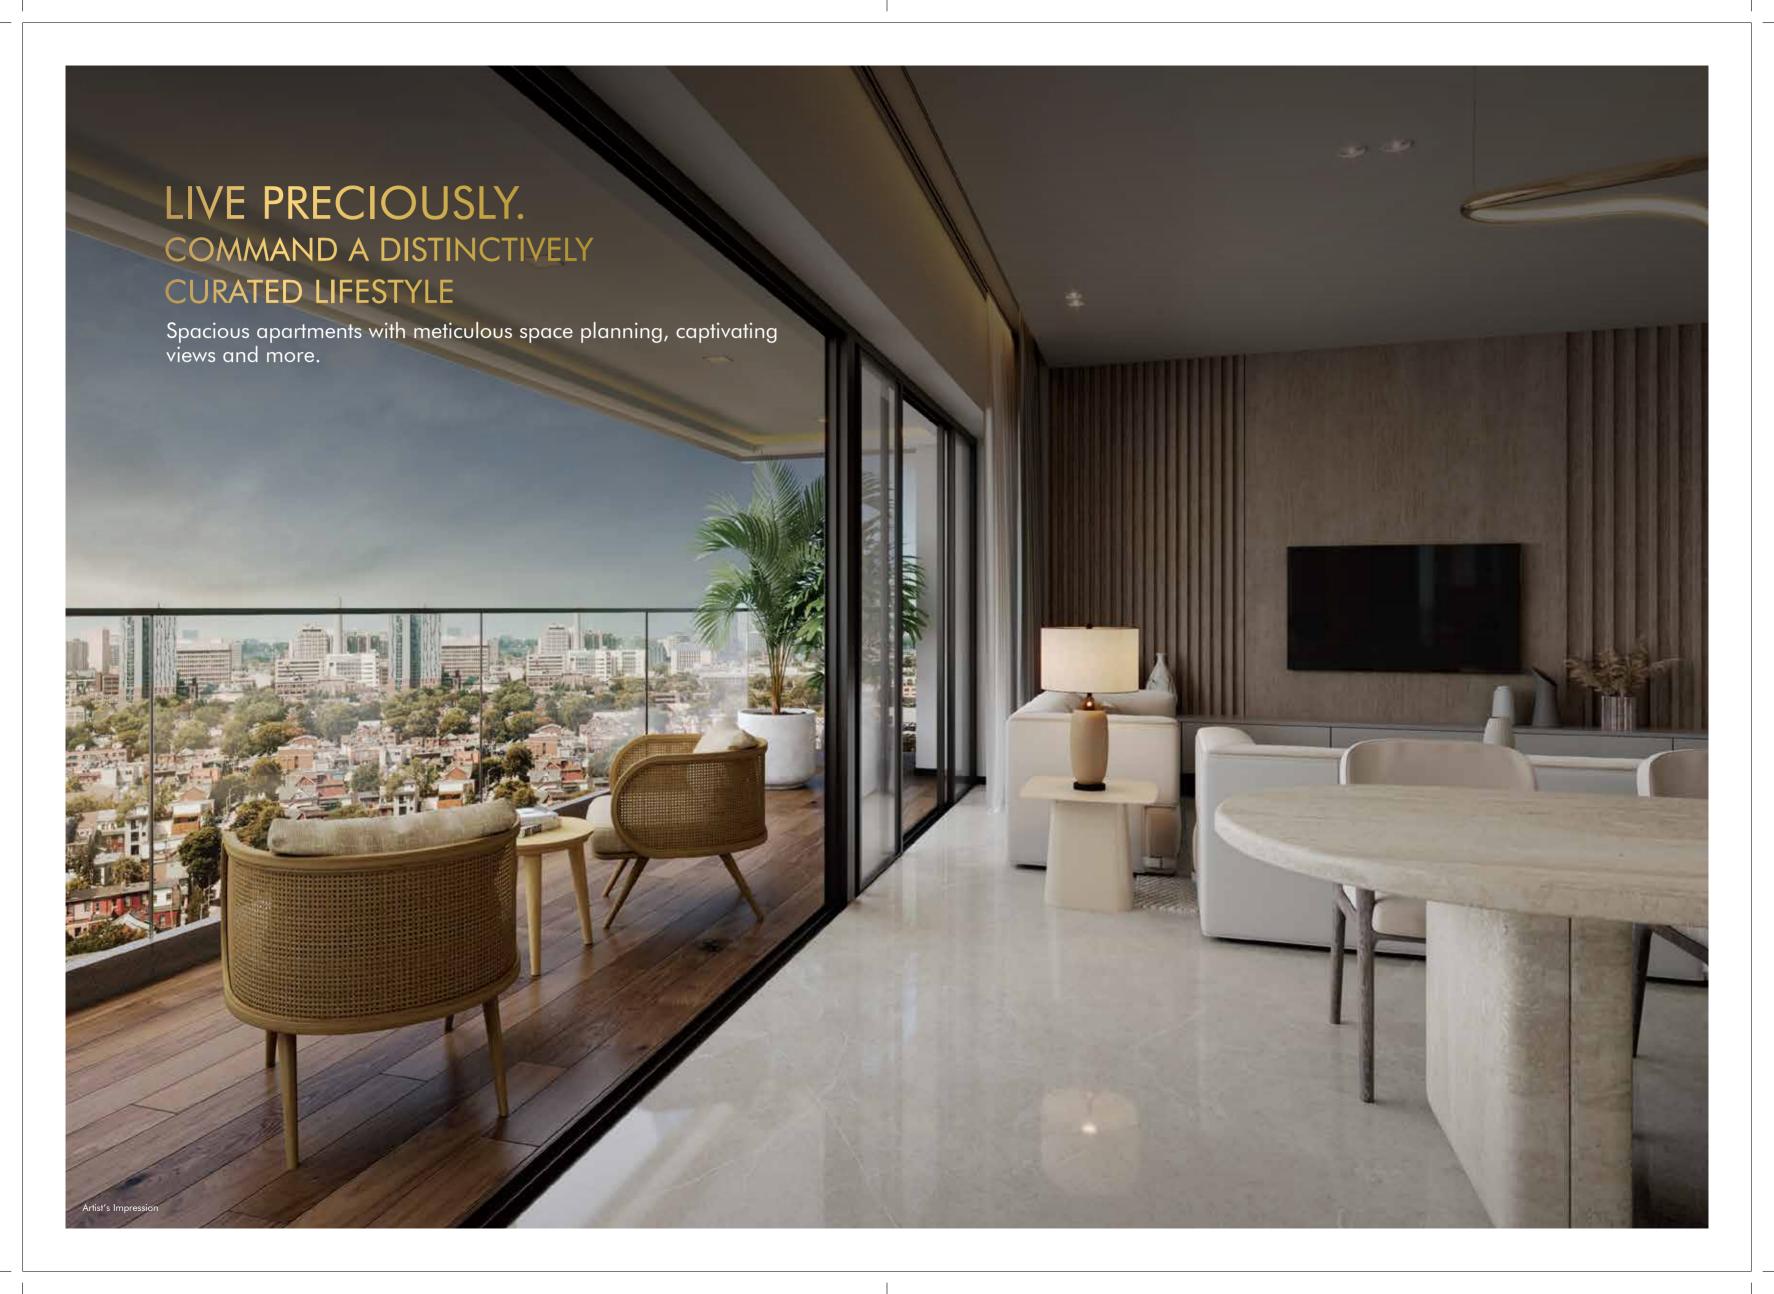

#### **Apartment Features**

- East-West Facing Homes
- Italian Marble in Living Area
- Home Automation
- Yale or Equivalent Biometric Lock System
- Kohler or Equivalent Bath Fixtures & Fittings with Anti-skid Tiles
- Temperature Control in Shower Area with Child-lock Feature
- Innovatively Planned Layout & Max.
   Circulation Space
- Floor to Ceiling Windows in Bedrooms with Heat Efficient Glasses