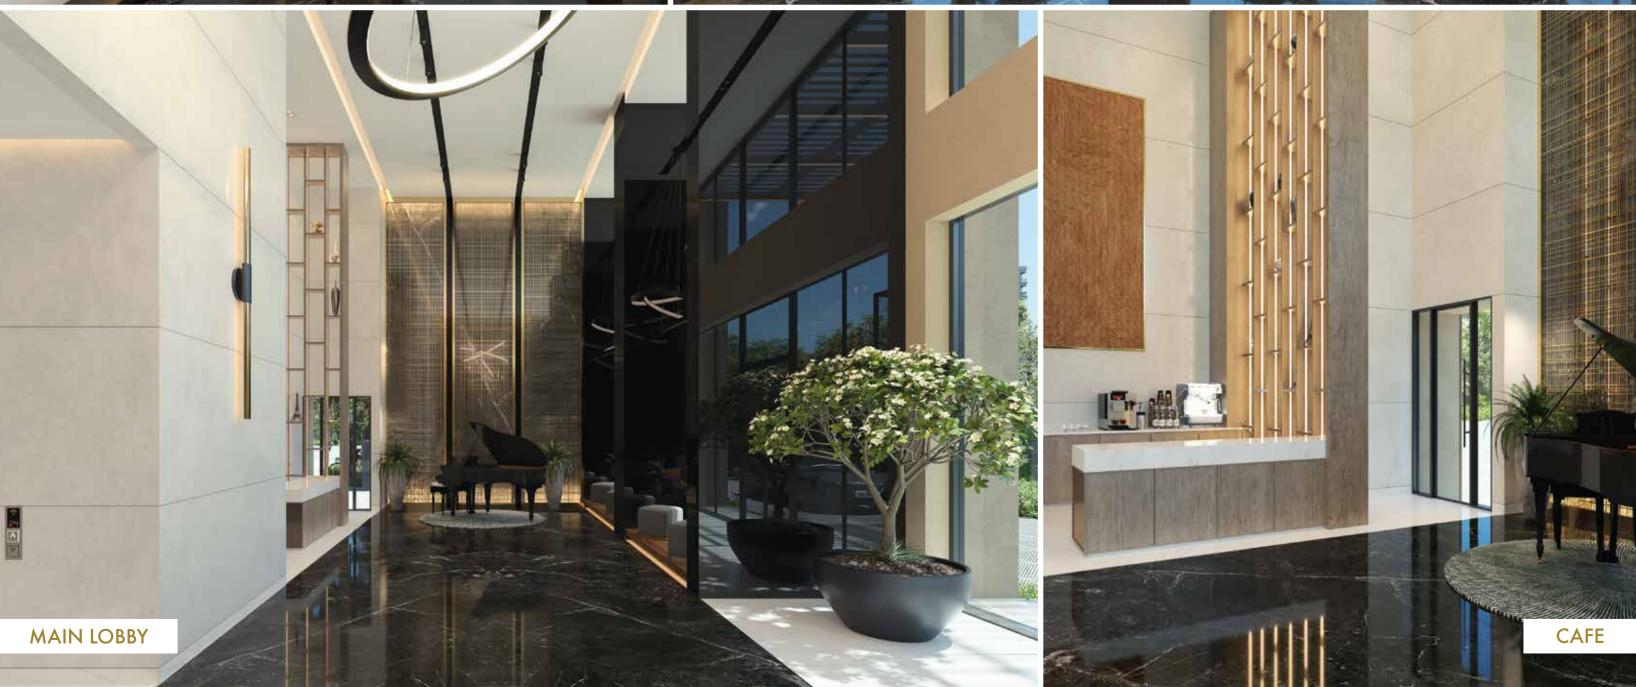

#### **Tower Features**

- Vaastu Compliant Planning
- E.V Charging Points
- 3-tier Security System
- Fire Fighting Systems
- 50'x8'.4" Feet Wide Floor-corridors for Enhanced Exclusivity
- 4 Elevators 2 Passenger Elevators,
   1 Service & 1 Emergency Elevator
- Elevator Access till Roof-top Level
- Washrooms on Mid Landing for Domestic Help
- Garbage Duct
- Reception Desk
- Cafe with Waiting Lounge