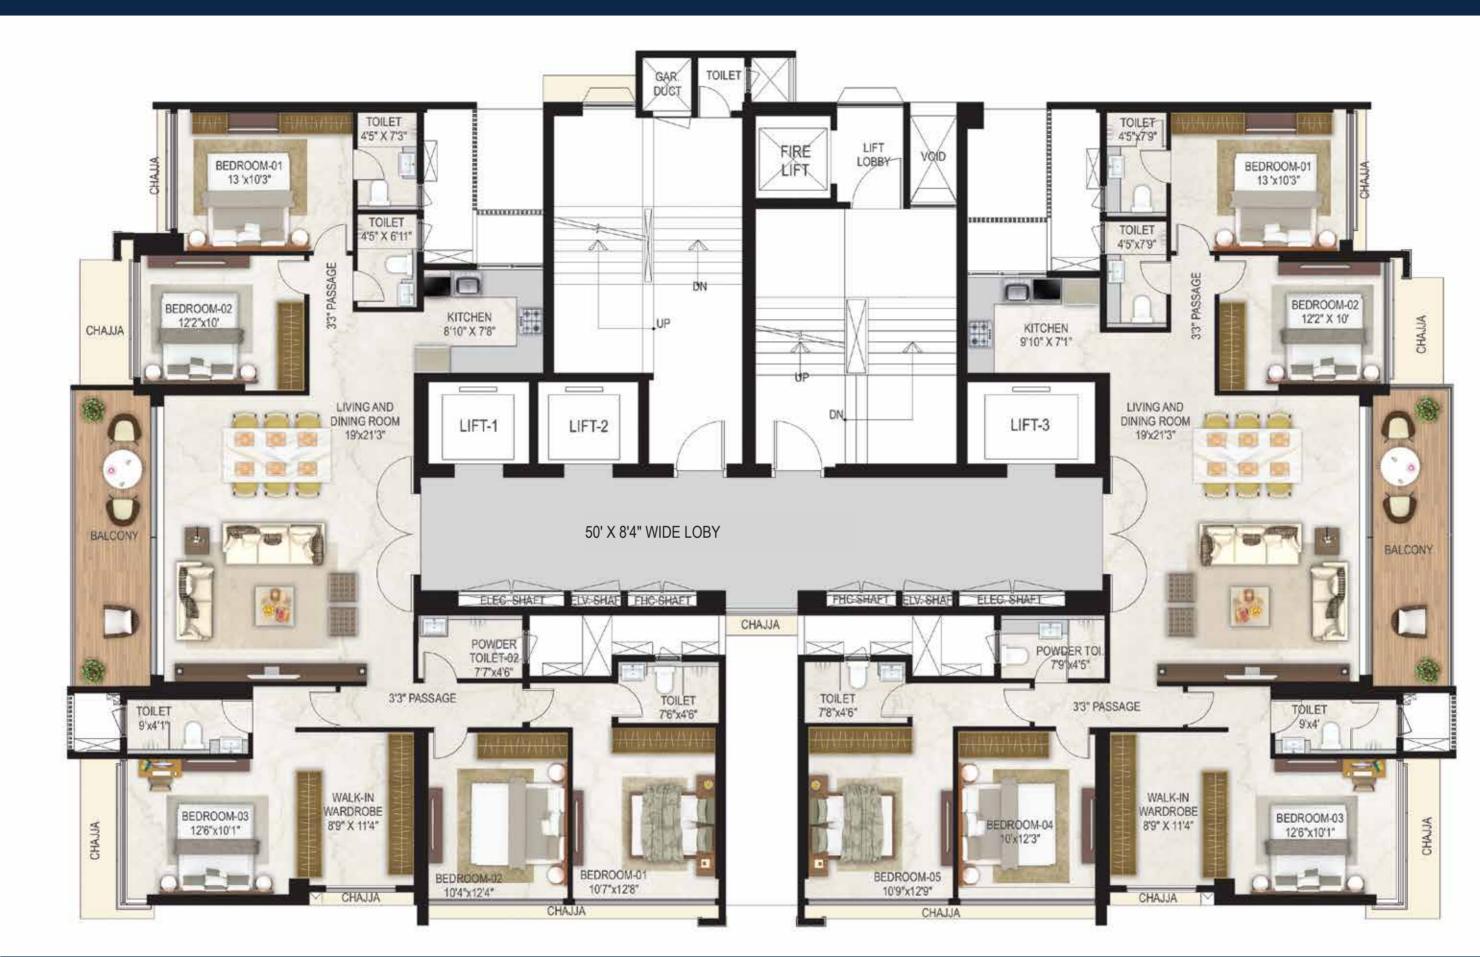

#### **Tower Features**

- Vaastu Compliant Planning
- E.V Charging Points
- 3-tier Security System
- Fire Fighting Systems
- 50'x8'.4" Feet Wide Floor-corridors for Enhanced Exclusivity
- 4 Elevators 2 Passenger Elevators,
   1 Service & 1 Emergency Elevator
- Elevator Access till Roof-top Level
- Washrooms on Mid Landing for Domestic Help
- Garbage Duct
- Reception Desk
- Cafe with Waiting Lounge

PREMIUM 2, 3 BED RESIDENCES

| CONFIGRATION        | RERA CARPET     |
|---------------------|-----------------|
| 2 BHK FLAT NO 1     | 728.29 SQ. FT.  |
| 2 BHK FLAT NO 4     | 726.14 SQ. FT.  |
| 3 BHK FLAT NO 2 & 3 | 1006.00 SQ. FT. |

PREMIUM 4 BED RESIDENCES

| CONFIGRATION   | RERA CARPET     |
|----------------|-----------------|
| FLAT NO. 1 & 2 | 1734.29 SQ. FT. |
| FLAT NO. 3 & 4 | 1732.14 SQ. FT. |

PREMIUM 5 BED RESIDENCES

| CONFIGRATION   | RERA CARPET     |
|----------------|-----------------|
| FLAT NO. 1 & 2 | 1734.29 SQ. FT. |
| FLAT NO. 3 & 4 | 1732.14 SQ. FT. |