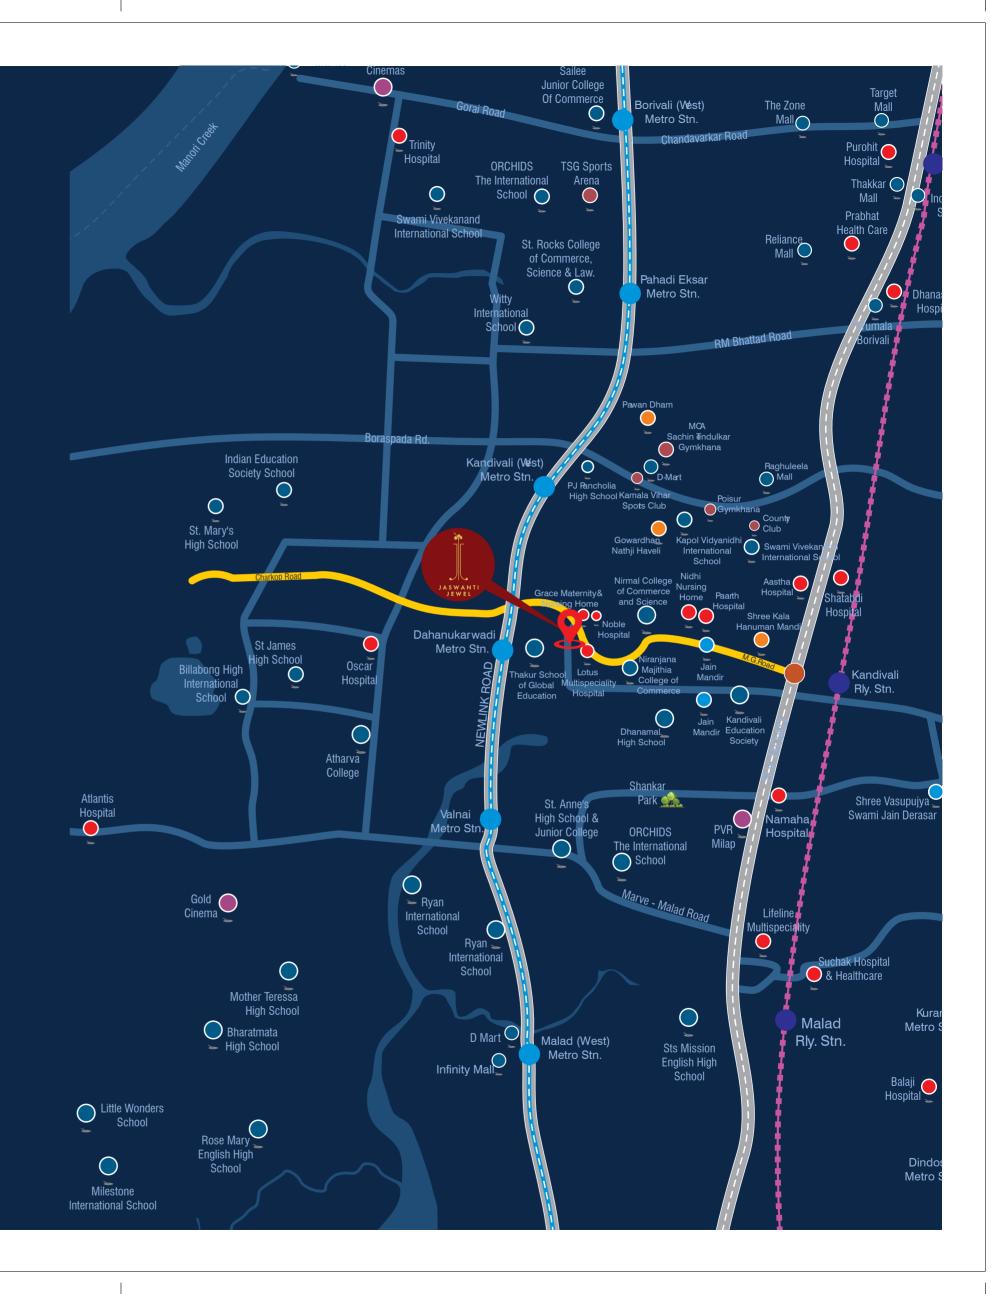

# A PRECIOUS LOCATION OF CONNECTIVITY, CONVENIENCES & COMFORTS

Off M. G. Road, Kandivali West is more than just a location. It is the centre point for prime comforts.

#### SCHOOLS / COLLEGES

- Thakur International School 3 Mins
- Atharva College 5 Mins
- KES International School 5 Mins
- Billabong High International School 7 Mins
- Ryan International School 7 Mins
- Kapol Vidhyanidhi International School 7 Mins
- Witty International School 8 Mins

#### **HEALTHCARE**

- Lotus Multispeciality Hospital 3 Mins
- Oscar Hospital 8 Mins
- Namaha Healthcare 10 Mins
- Tunga Hospital 10 Mins

# COMMERCIAL, RETAIL & ENTERTAINMENT

- Croma 5 Mins
- Infiniti Mall 7 Mins
- Mindspace 10 Mins
- D Mart 10 Mins
- Raghuleela Mall 12 Mins
- Inorbit Mall 12 Mins
- Growel's 101 Mall 15 Mins
- Oberoi Mall 15 Mins
- Nirlon Business Park 20 Mins

#### CONNECTIVITY

- Link Road 3 Mins
- Metro Station 3 Mins
- S V Road 5 Mins
- W E Highway 15 Mins
- Airport 30 Mins

Artist's Impressions

Artist's Impressions