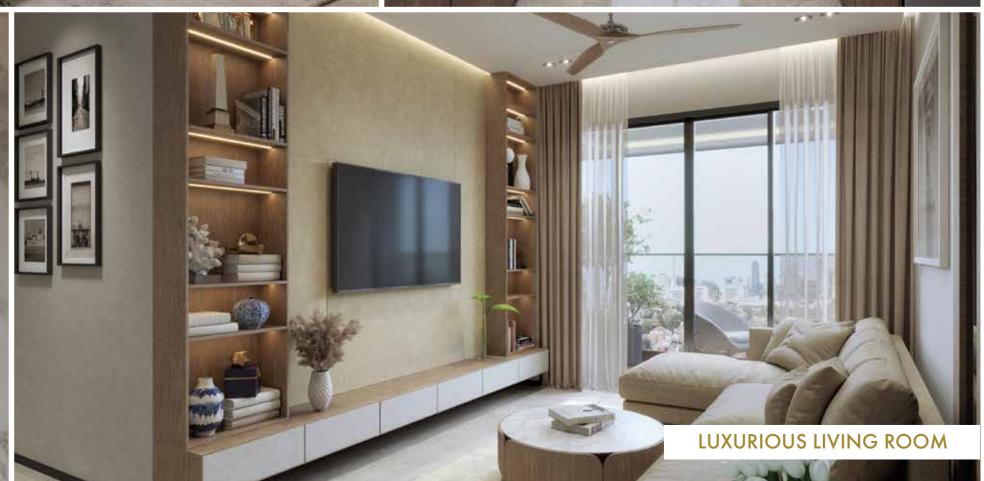

#### **Apartment Features**

- East-West Facing Homes
- Italian Marble in Living Area
- Home Automation
- Yale or Equivalent Biometric Lock System
- Kohler or Equivalent Bath Fixtures & Fittings with Anti-skid Tiles
- Temperature Control in Shower Area with Child-lock Feature
- Innovatively Planned Layout & Max.
   Circulation Space
- Floor to Ceiling Windows in Bedrooms with Heat Efficient Glasses