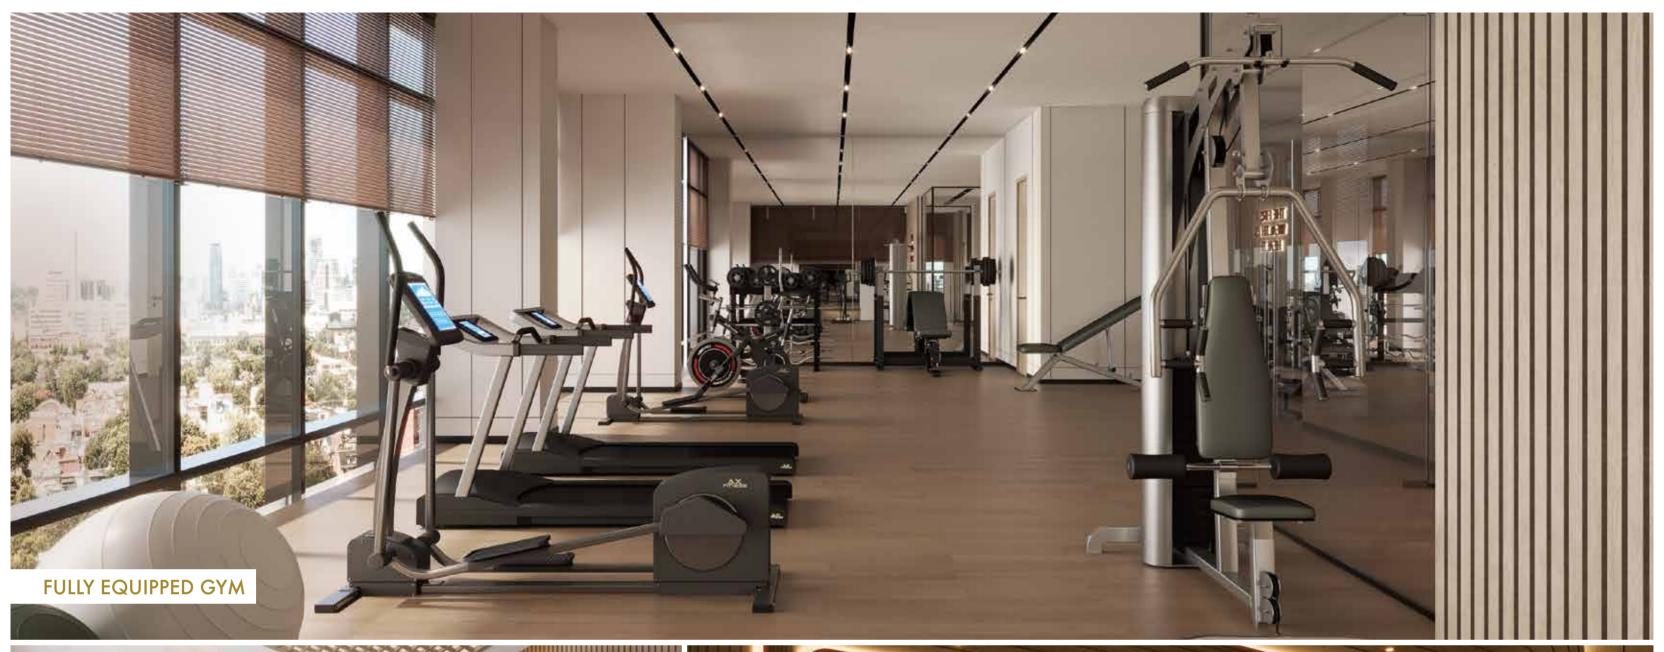

#### Club Indulgences on the 37th Floor

- Global-styled Gym
- Yoga Studio
- Spa & Salon
- Steam Room
- AV Room
- Multipurpose Court on Ground Level
- Games' Arena