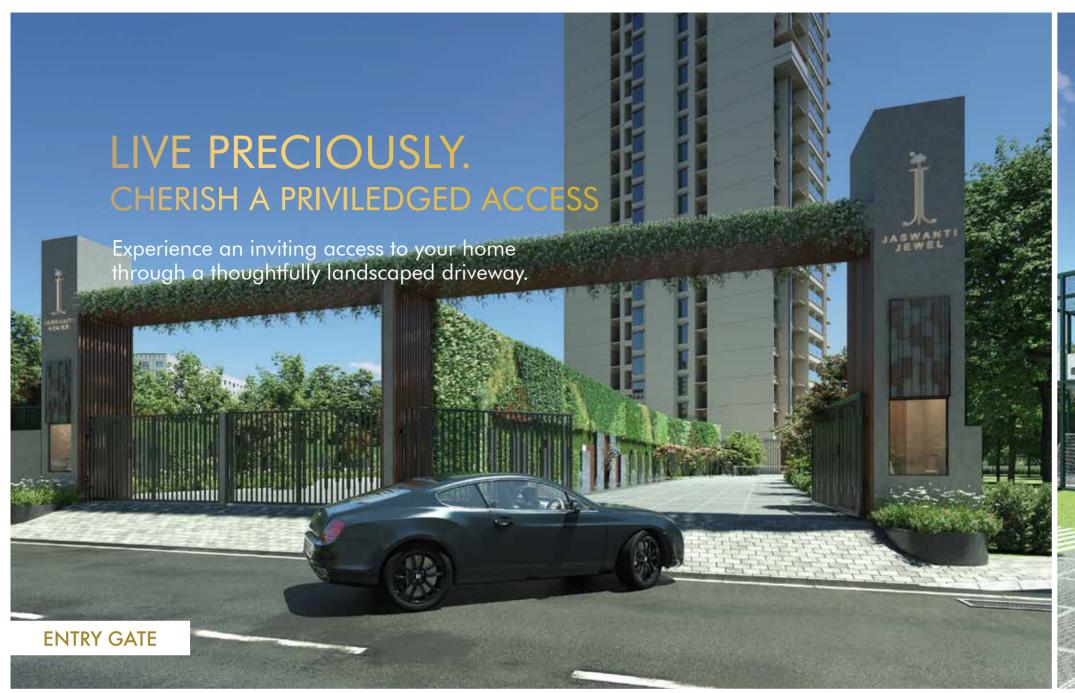

AUTOMATED CAR-PARKING TOWER

ACCESS TO THE PROJECT THROUGH A DESIGNATED LANDSCAPED PATHWAY