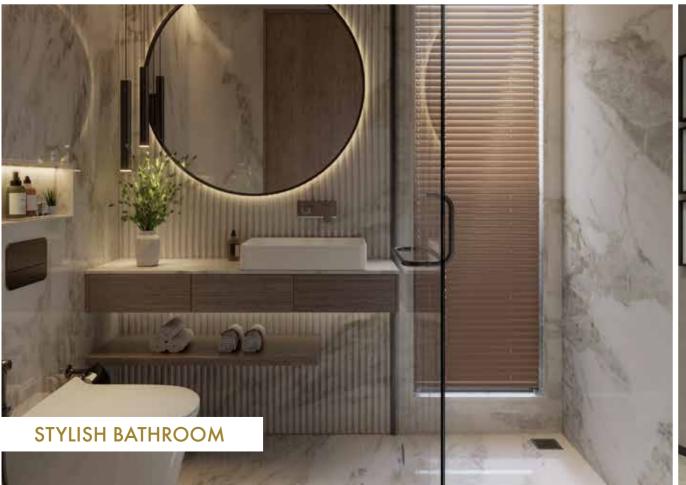

#### **Apartment Features**

- East-West Facing Homes
- Italian Marble in Living Area
- Home Automation
- Yale or Equivalent Biometric Lock System
- Kohler or Equivalent Bath Fixtures & Fittings with Anti-skid Tiles
- Temperature Control in Shower Area with Child-lock Feature
- Innovatively Planned Layout & Max.
   Circulation Space
- Floor to Ceiling Windows in Bedrooms with Heat Efficient Glasses