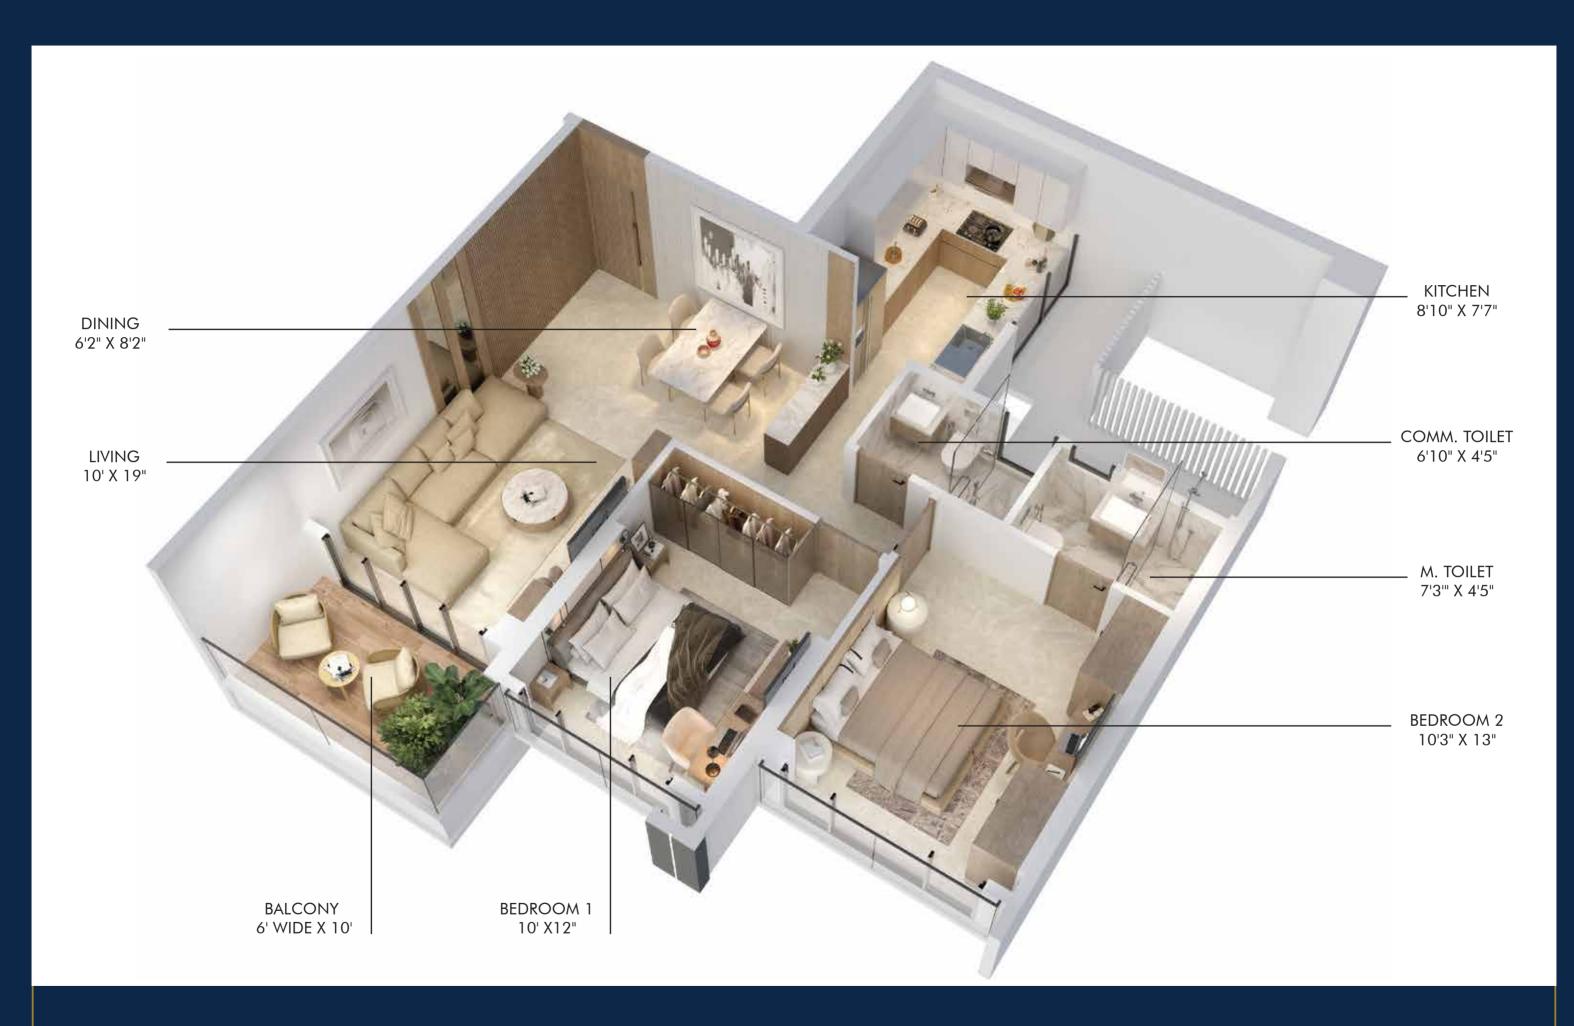

PREMIUM 2, 3 BED RESIDENCES

| CONFIGRATION        | RERA CARPET     |
|---------------------|-----------------|
| 2 BHK FLAT NO 1     | 728.29 SQ. FT.  |
| 2 BHK FLAT NO 4     | 726.14 SQ. FT.  |
| 3 BHK FLAT NO 2 & 3 | 1006.00 SQ. FT. |

# ISOMETRIC 2 BHK UNIT