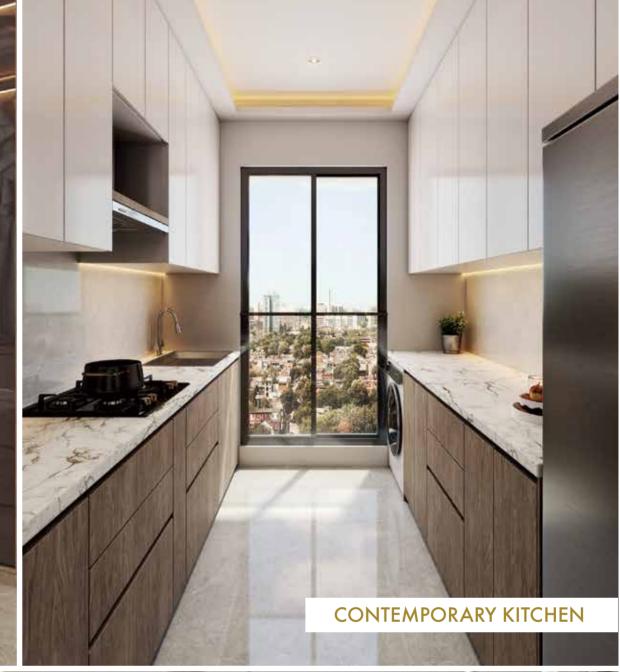

#### **Apartment Features**

- East-West Facing Homes
- Italian Marble in Living Area
- Home Automation
- Yale or Equivalent Biometric Lock System
- Kohler or Equivalent Bath Fixtures & Fittings with Anti-skid Tiles
- Temperature Control in Shower Area with Child-lock Feature
- Innovatively Planned Layout & Max.
   Circulation Space
- Floor to Ceiling Windows in Bedrooms with Heat Efficient Glasses