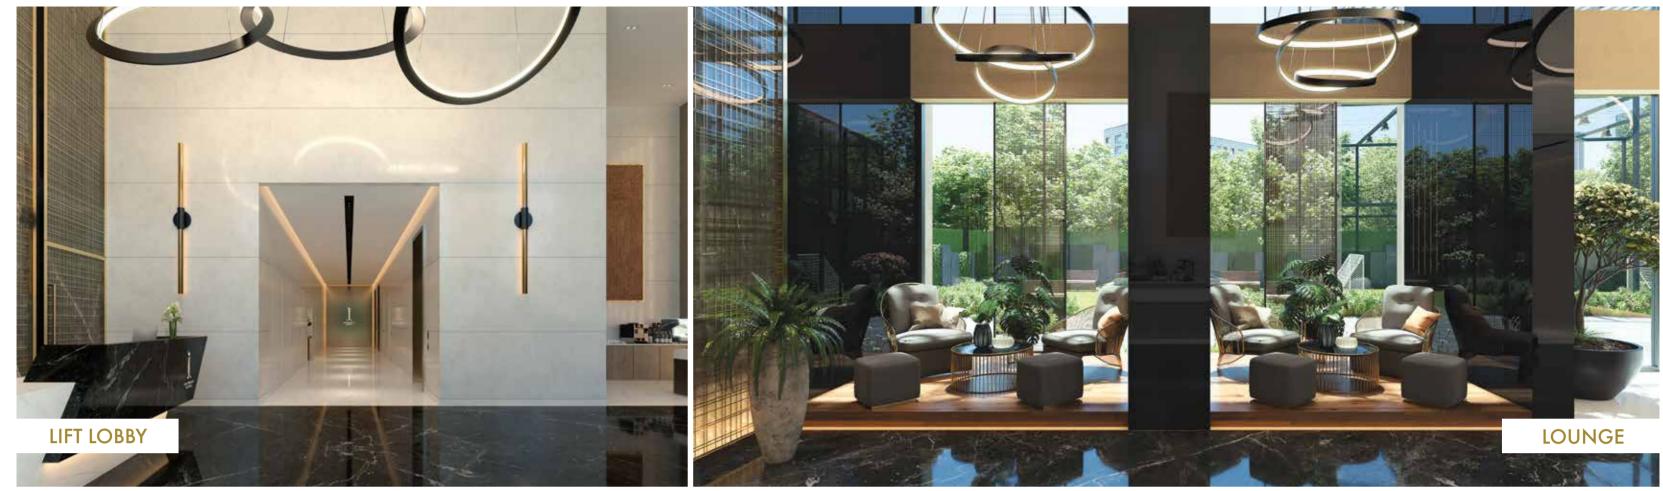

#### Club Indulgences on the 37th Floor

- Global-styled Gym
- Yoga Studio
- Spa & Salon
- Steam Room
- AV Room
- Multipurpose Court on Ground Level
- Games' Arena

#### **Tower Features**

- Vaastu Compliant Planning
- E.V Charging Points
- 3-tier Security System
- Fire Fighting Systems
- 50'x8'.4" Feet Wide Floor-corridors for Enhanced Exclusivity
- 4 Elevators 2 Passenger Elevators,
   1 Service & 1 Emergency Elevator
- Elevator Access till Roof-top Level
- Washrooms on Mid Landing for Domestic Help
- Garbage Duct
- Reception Desk
- Cafe with Waiting Lounge