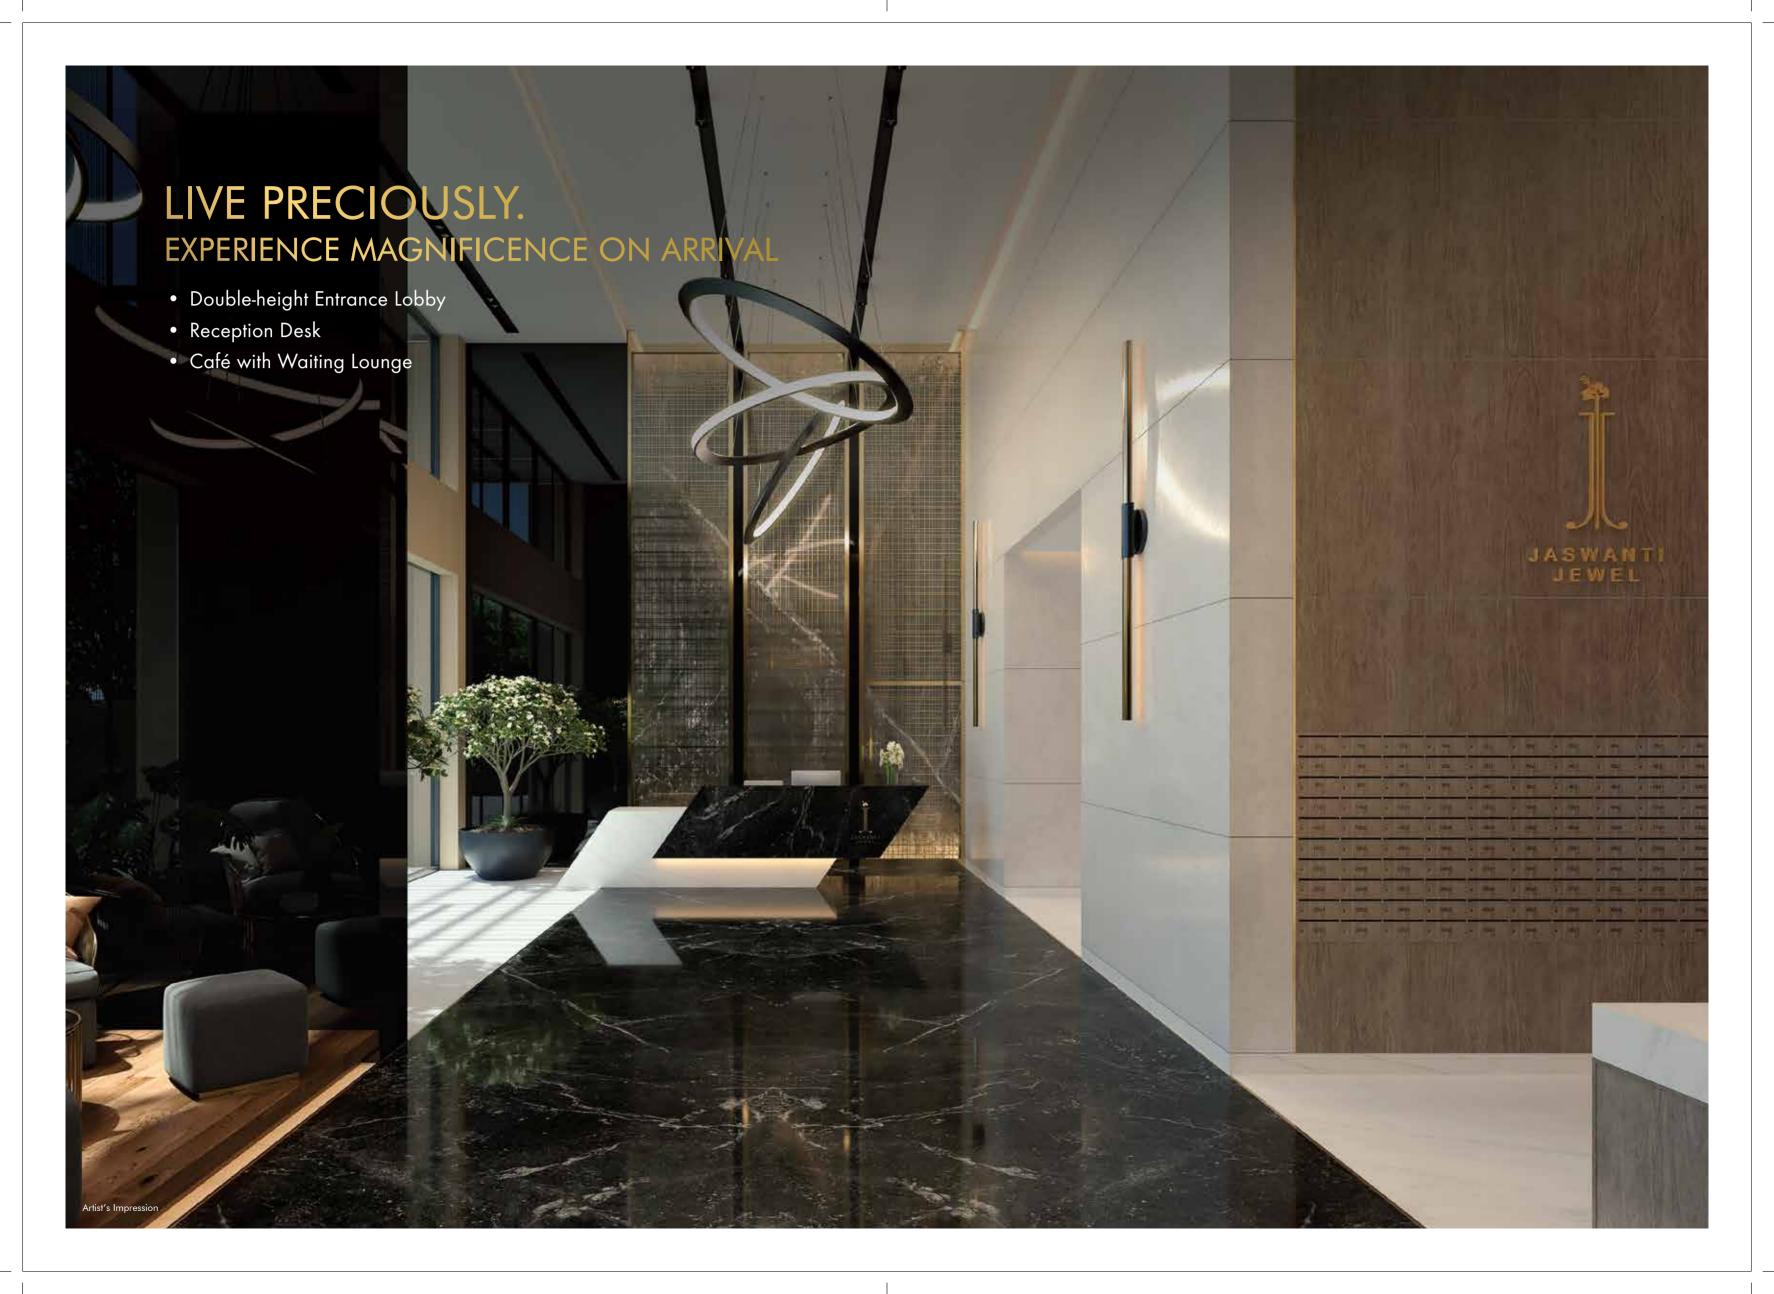

#### **Tower Features**

- Vaastu Compliant Planning
- E.V Charging Points
- 3-tier Security System
- Fire Fighting Systems
- 50'x8'.4" Feet Wide Floor-corridors for Enhanced Exclusivity
- 4 Elevators 2 Passenger Elevators,
   1 Service & 1 Emergency Elevator
- Elevator Access till Roof-top Level
- Washrooms on Mid Landing for Domestic Help
- Garbage Duct
- Reception Desk
- Cafe with Waiting Lounge