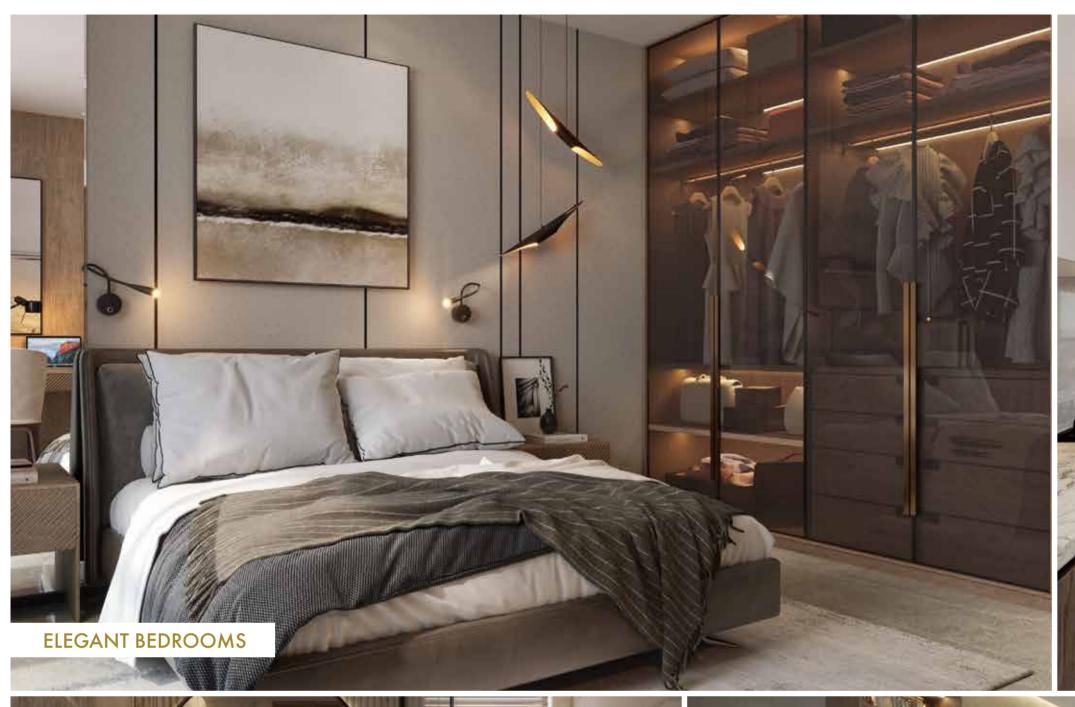

#### **Apartment Features**

- East-West Facing Homes
- Italian Marble in Living Area
- Home Automation
- Yale or Equivalent Biometric Lock System
- Kohler or Equivalent Bath Fixtures & Fittings with Anti-skid Tiles
- Temperature Control in Shower Area with Child-lock Feature
- Innovatively Planned Layout & Max.
   Circulation Space
- Floor to Ceiling Windows in Bedrooms with Heat Efficient Glasses