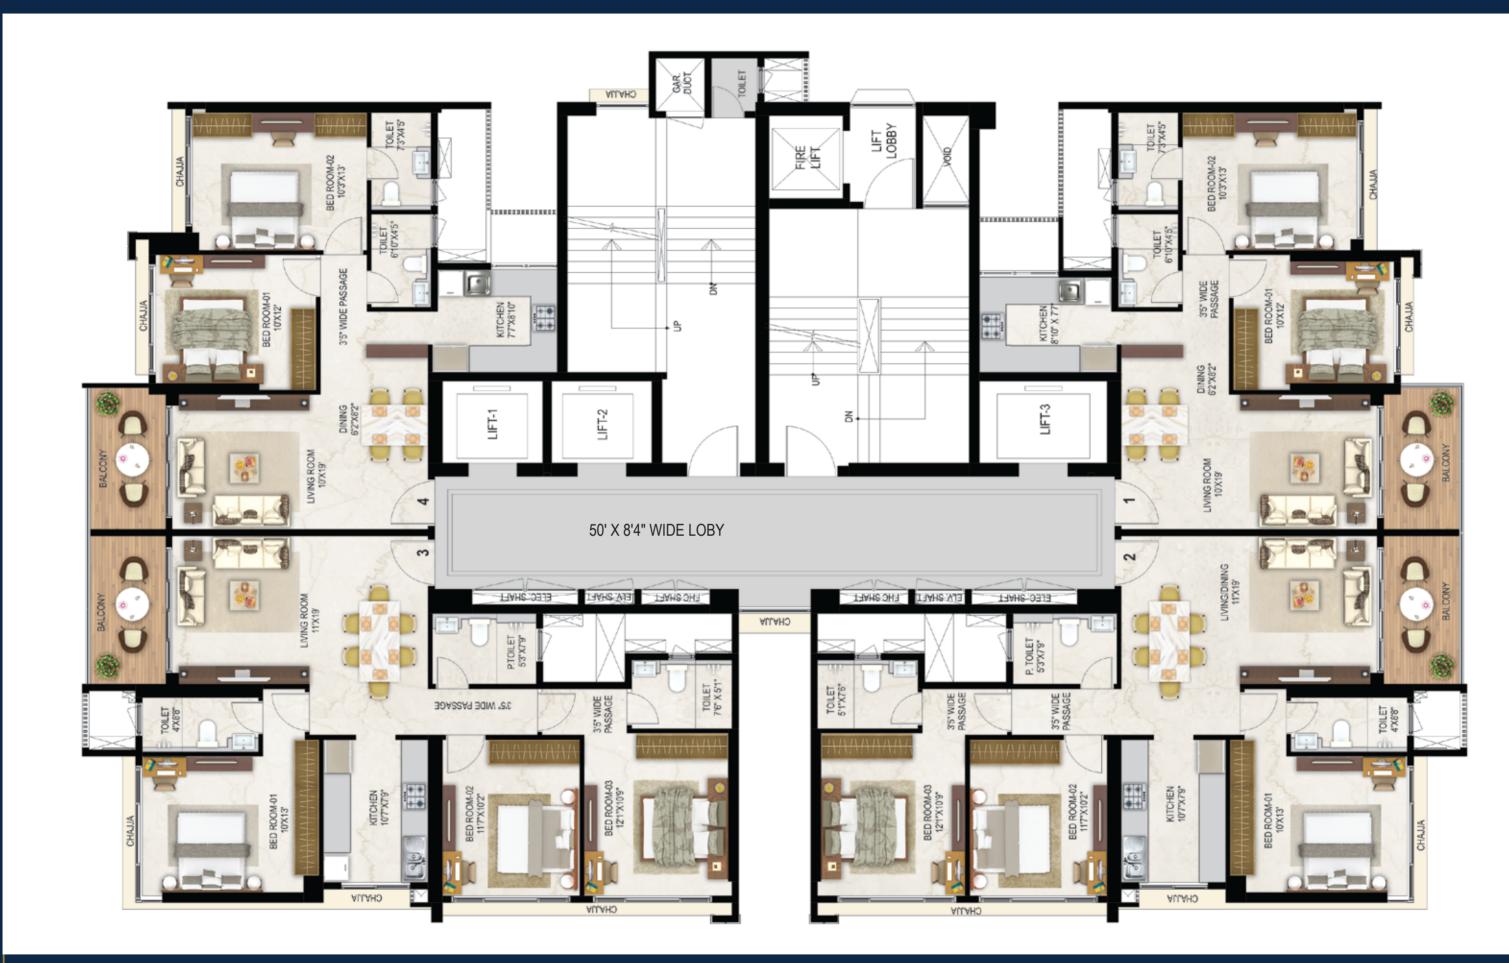

PREMIUM 2, 3 BED RESIDENCES

| CONFIGRATION        | RERA CARPET     |
|---------------------|-----------------|
| 2 BHK FLAT NO 1     | 728.29 SQ. FT.  |
| 2 BHK FLAT NO 4     | 726.14 SQ. FT.  |
| 3 BHK FLAT NO 2 & 3 | 1006.00 SQ. FT. |

# ISOMETRIC 2 BHK UNIT

# ISOMETRIC 3 BHK UNIT