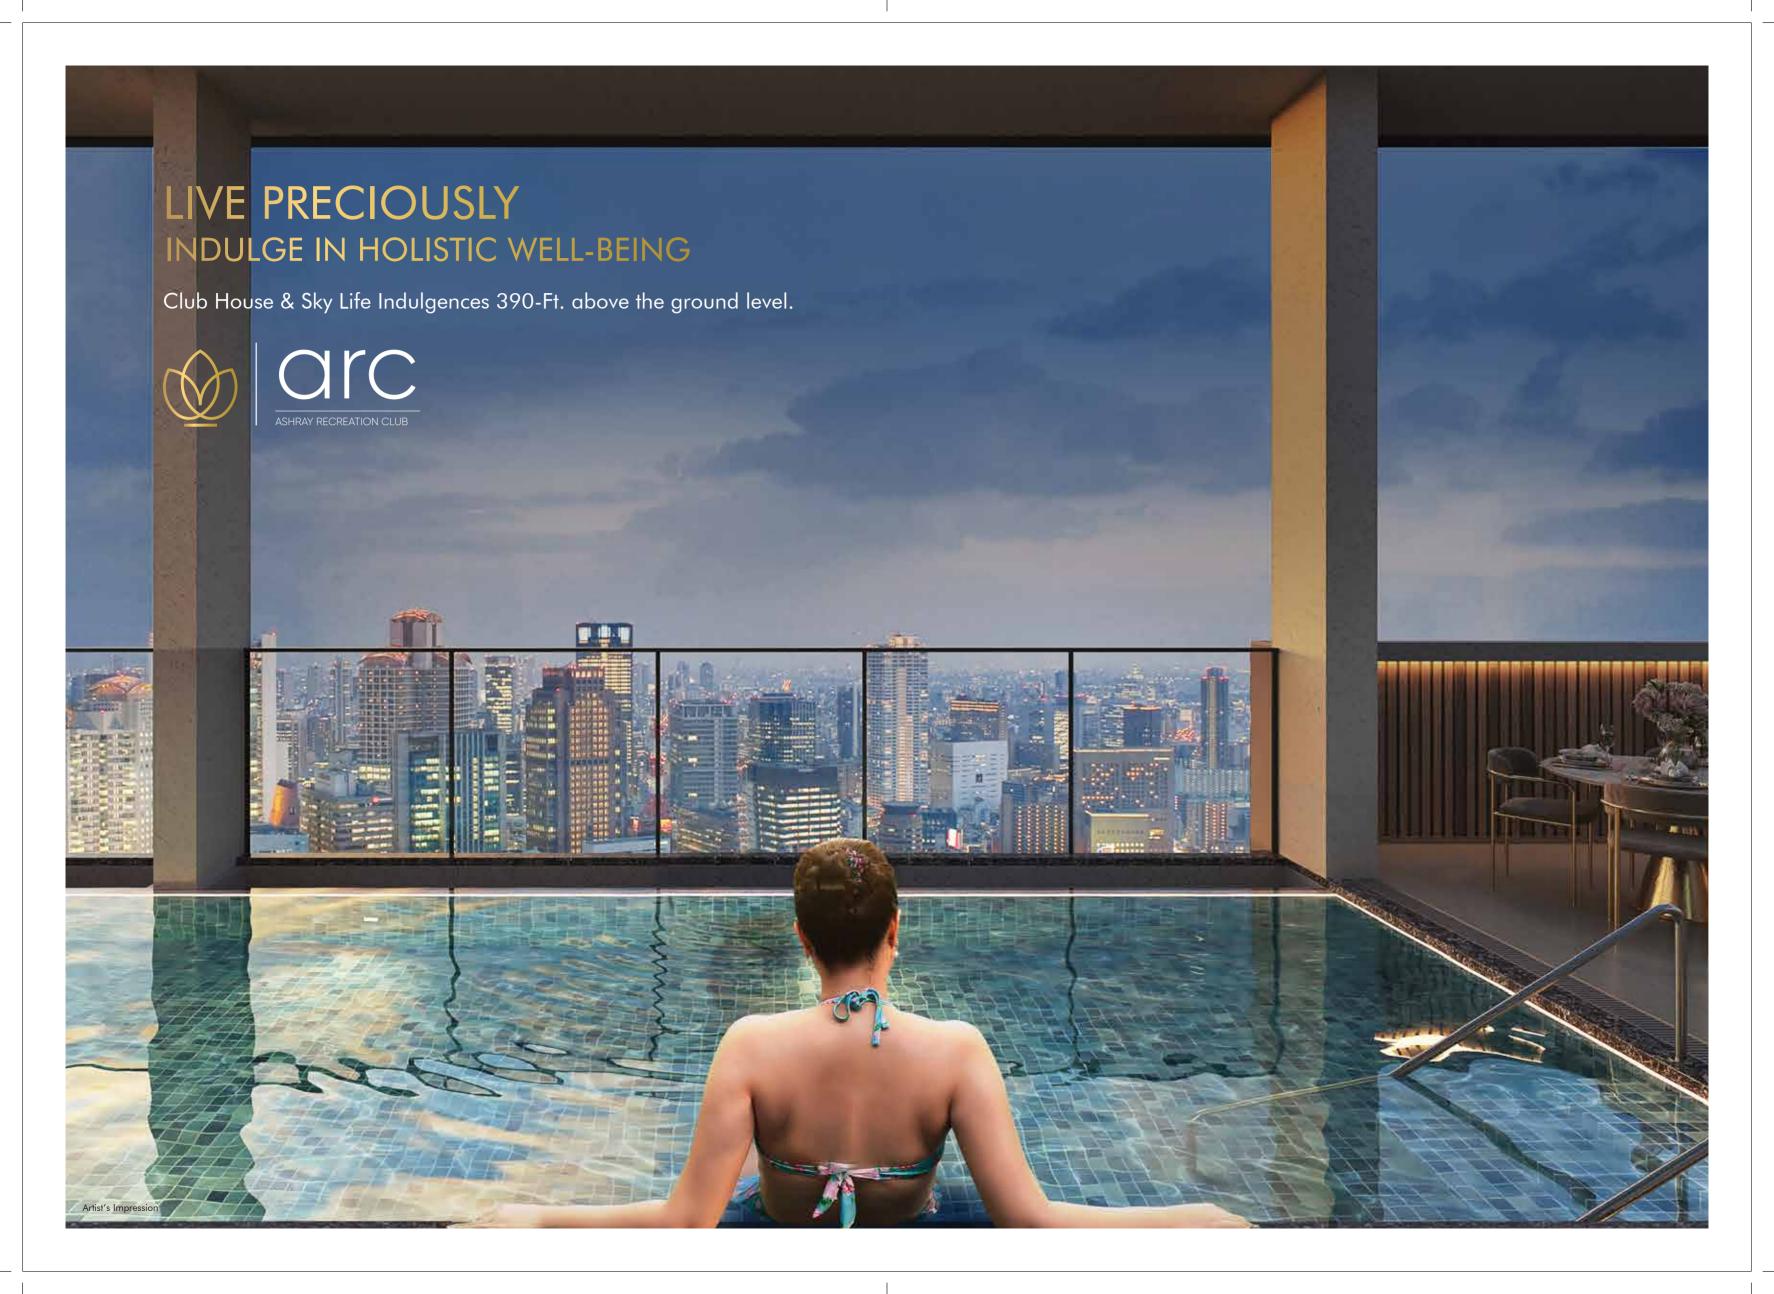

#### **PROJECT HIGHLIGHTS**

OFF M. G. ROAD IN A PREMIUM ZONE

G+37 STOREY SINGLE TOWER

PREMIUM 2, 3, 4 & 5 BHK RESIDENCES WITH SUNDECKS

MAGNIFICENT ARRIVAL LOBBY

CLUB HOUSE & SKY-LIFE INDULGENCES ON 37TH & ROOF-TOP LEVEL

#### Sky-Life Indulgences on Roof-top level

- Infinity Pool
- Jacuzzi
- Food Serving Area
- Juice Serving Area
- Zen Garden
- Senior Citizen Area
- Open-Air Theatre