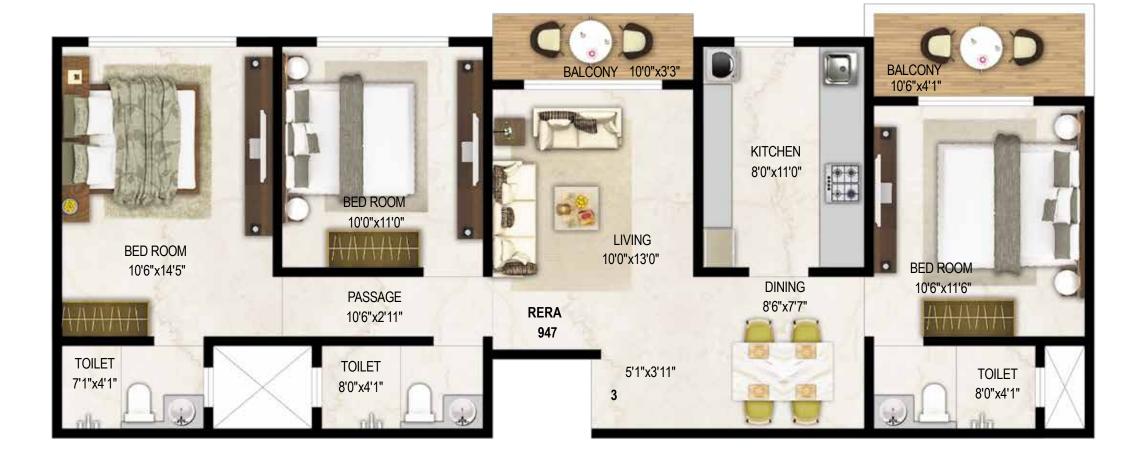

#### **GROUND FLOOR PLAN**

WING A - 2 BHK RERA CARPET AREA - 733

WING C - 3 BHK RERA CARPET AREA - 947

WING D - 2 BHK RERA CARPET AREA - 704