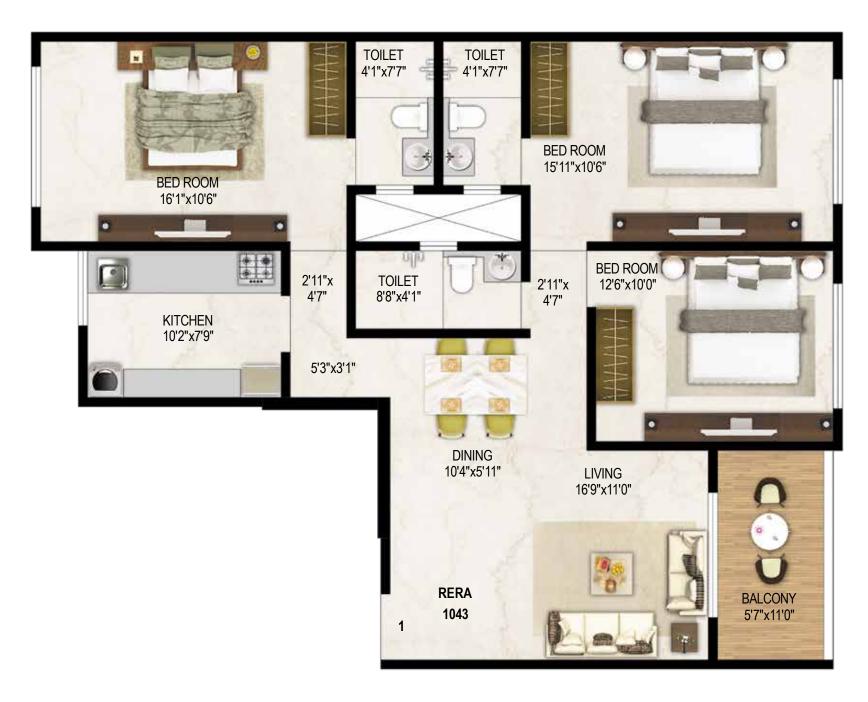

#### **GROUND FLOOR PLAN**

WING A - 2 BHK RERA CARPET AREA - 733

WING C - 3 BHK RERA CARPET AREA - 947

WING D - 2 BHK RERA CARPET AREA - 704