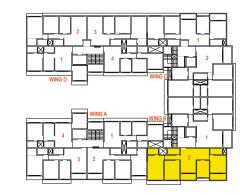

#### **GROUND FLOOR PLAN**

WING A - 2 BHK RERA CARPET AREA - 733

WING C - 3 BHK RERA CARPET AREA - 947

WING D - 2 BHK RERA CARPET AREA - 704