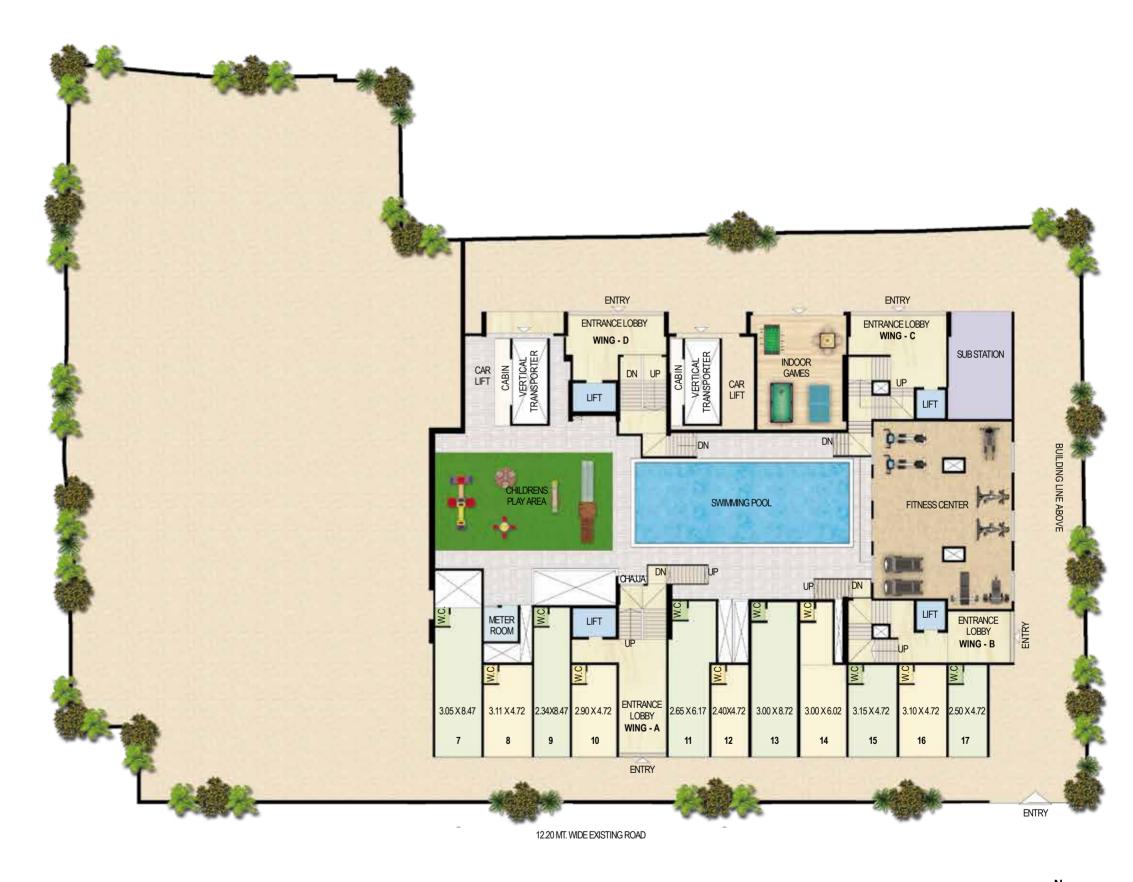

#### **GROUND FLOOR PLAN**

WING A - 2 BHK RERA CARPET AREA - 733

WING C - 3 BHK RERA CARPET AREA - 947

WING D - 2 BHK RERA CARPET AREA - 704