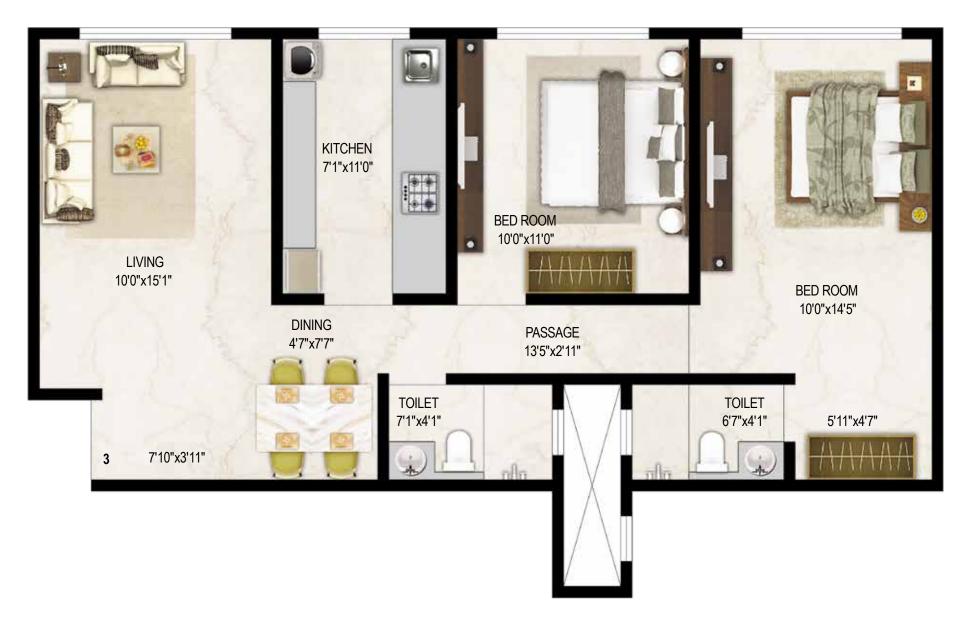

#### **GROUND FLOOR PLAN**

WING A - 2 BHK RERA CARPET AREA - 733

WING C - 3 BHK RERA CARPET AREA - 947

WING D - 2 BHK RERA CARPET AREA - 704