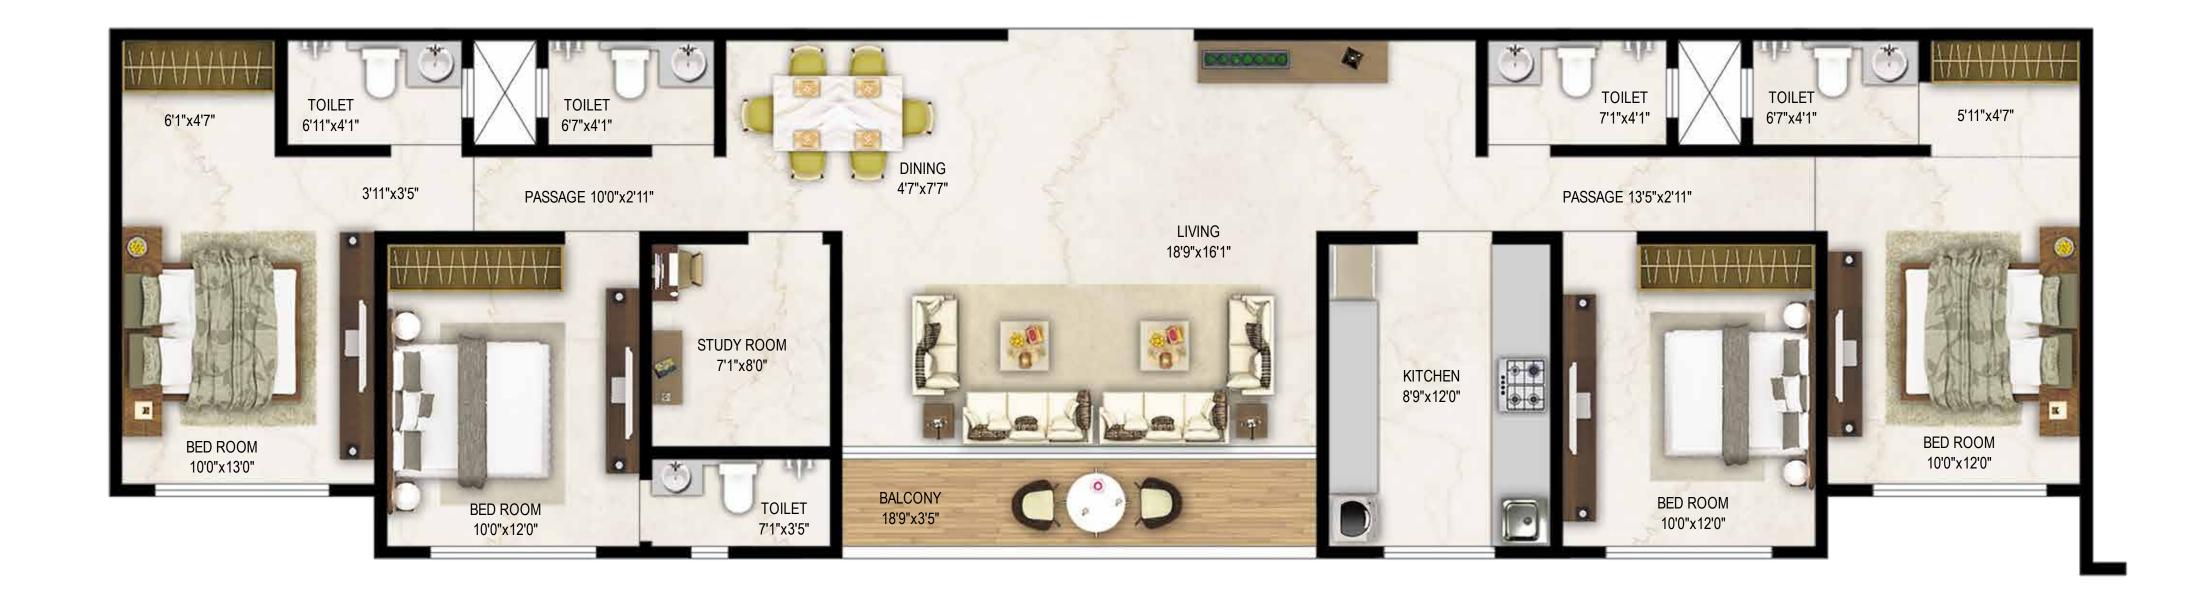

#### **GROUND FLOOR PLAN**

WING A - 2 BHK RERA CARPET AREA - 733

WING C - 3 BHK RERA CARPET AREA - 947

WING D - 2 BHK RERA CARPET AREA - 704