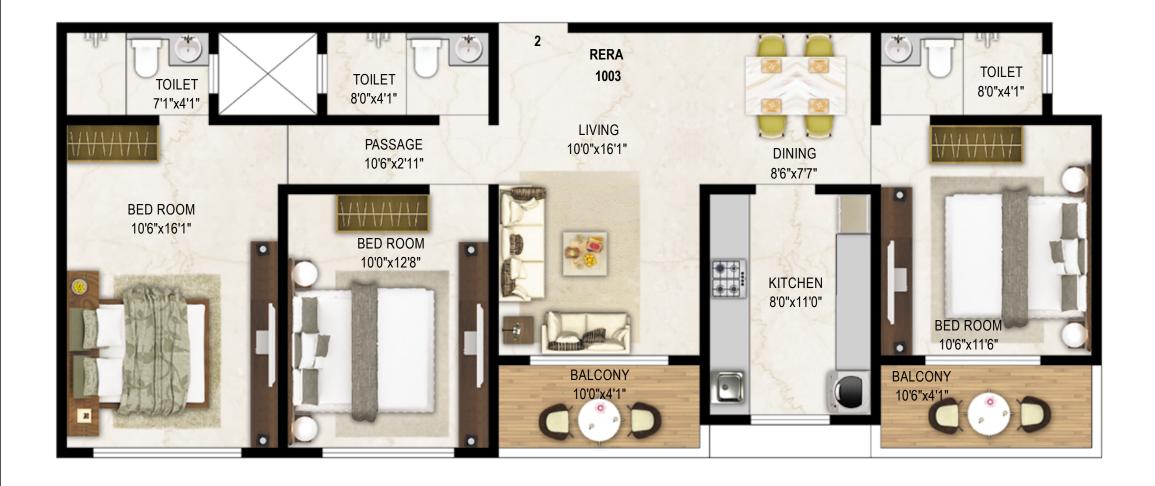

#### **GROUND FLOOR PLAN**

WING A - 2 BHK RERA CARPET AREA - 733

WING C - 3 BHK RERA CARPET AREA - 947

WING D - 2 BHK RERA CARPET AREA - 704