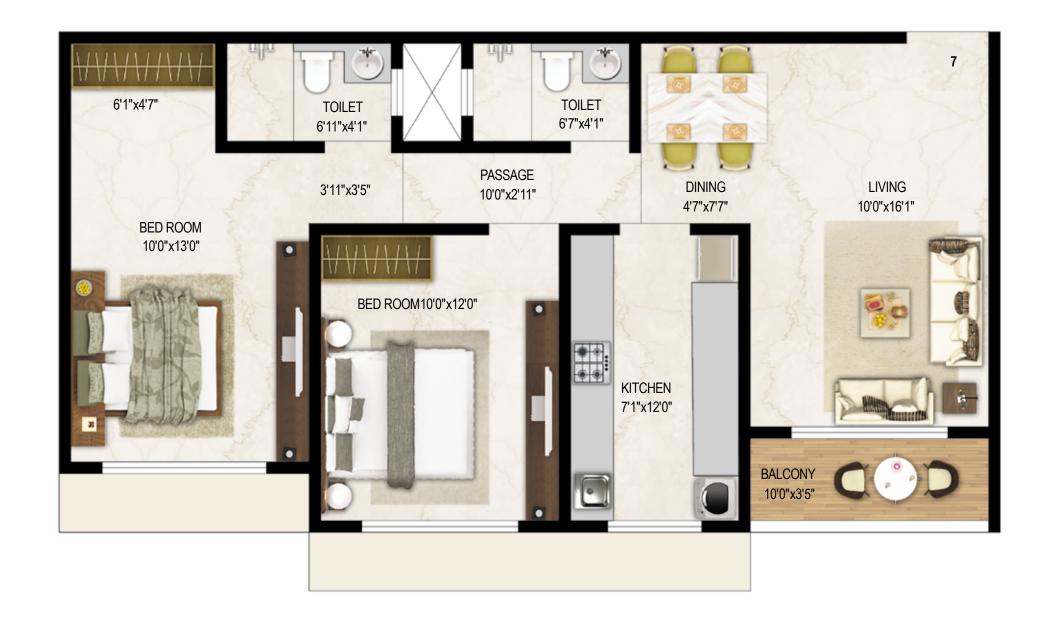

#### **GROUND FLOOR PLAN**

WING A - 2 BHK RERA CARPET AREA - 733

WING C - 3 BHK RERA CARPET AREA - 947

WING D - 2 BHK RERA CARPET AREA - 704