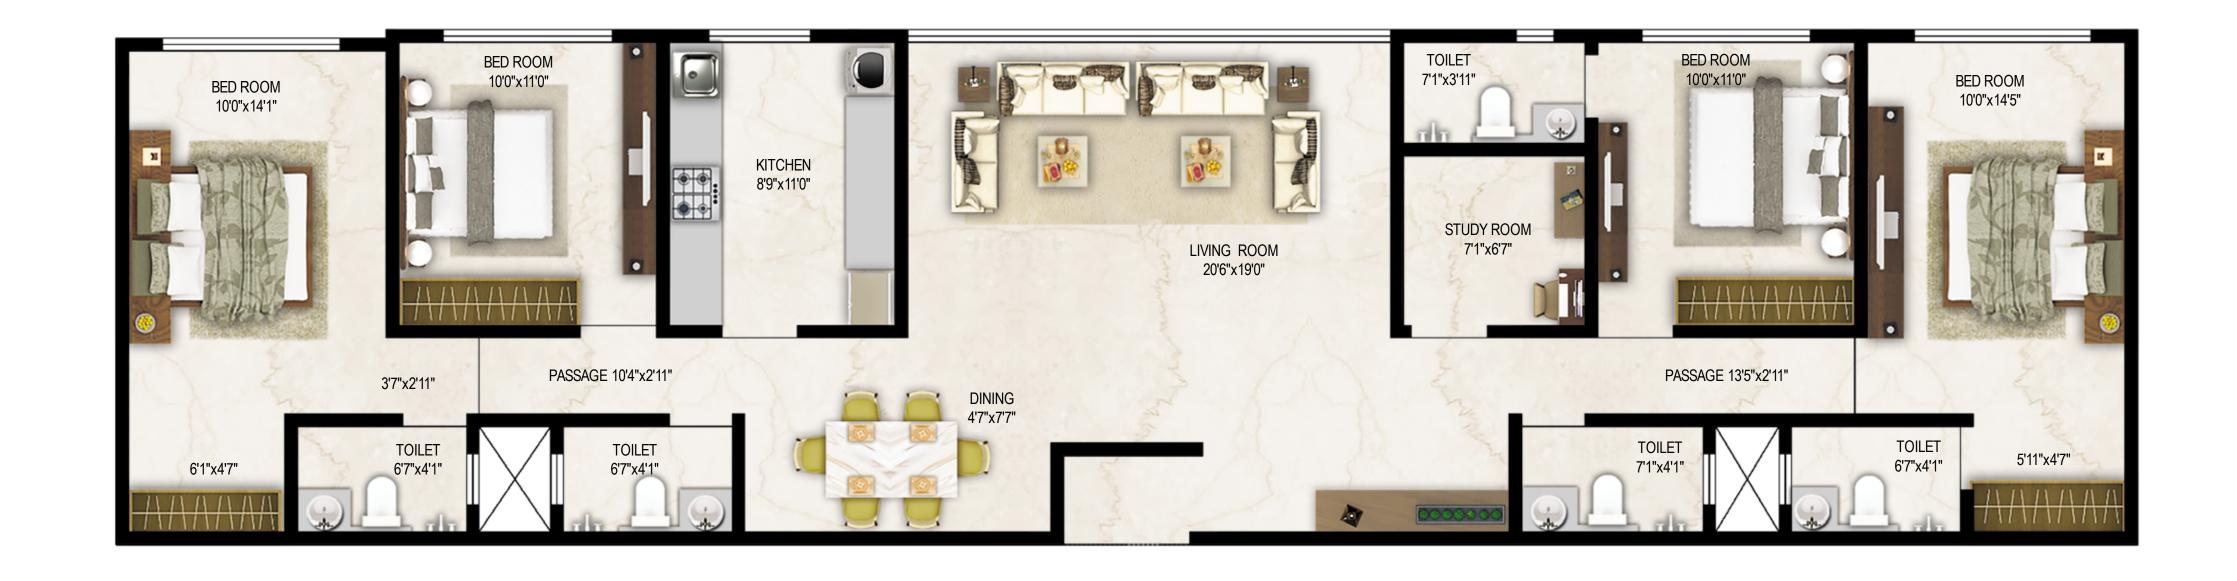

#### **GROUND FLOOR PLAN**

WING A - 2 BHK RERA CARPET AREA - 733

WING C - 3 BHK RERA CARPET AREA - 947

WING D - 2 BHK RERA CARPET AREA - 704