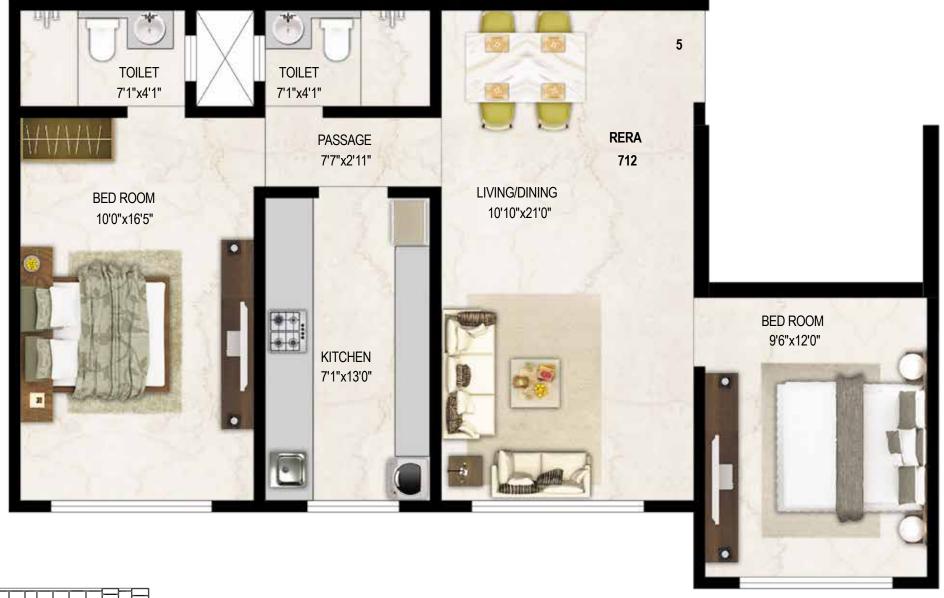

#### **GROUND FLOOR PLAN**

WING A - 2 BHK RERA CARPET AREA - 733

WING C - 3 BHK RERA CARPET AREA - 947

WING D - 2 BHK RERA CARPET AREA - 704