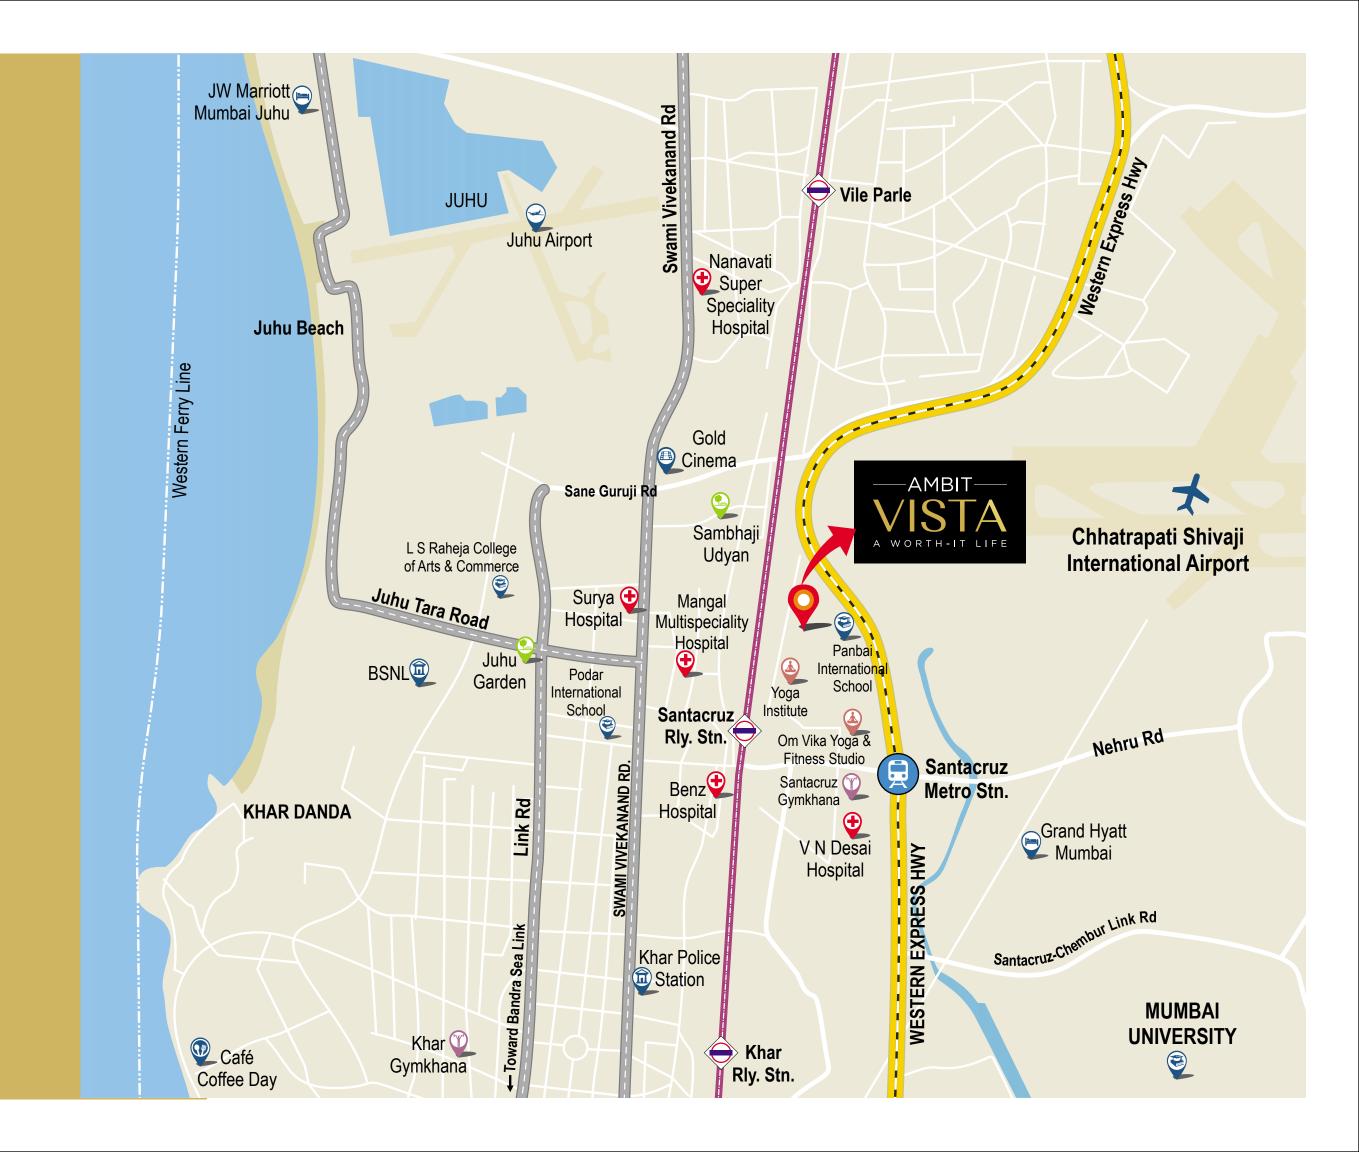

# FROM SALCETTE TO SANTACRUZ: A "WORTH-IT VISTA OF" TRANFORMATIONAL JOURNEY Santacruz's history dates back to 1600, and it is pretty inspiring. But its potential to own the future is unimaginably inviting and influencing.

### SANTACRUZ 2.0

## MAKING TOMORROW "WORTH-IT" THROUGH ITS TIMELESS ENDEAVOURS

The glory of Santacruz's past never led the space into complacency.
The Princess of Suburbs continues to enhance its influencing aura every decade.
From being a preferred choice of the Defence and Aviation Ministry
to hosting the Aqua 3 Metro line and more, the Princess commands makeover.

## THE NUCLEUS OF MAKEOVERS WHERE THE WORLD GETS DRAWN TO YOU

Santacruz is an axis where the celebrated worlds of pleasure, business and power surround. Consider this space as a center of rare combinations waiting to deliver you a vista of 'worth-it' lifestyle.

#### SEAMLESS CONNECTIVITY

- Western Express Highway 2 Mins
- Domestic Airport 5 Mins
- International Airport 10 Mins
- Santacruz Rly. Stn. 3 Mins
- Bandra-Worli Sealink 20 Mins
- JVLR 20 Minutes
- SCLR 5 Minutes