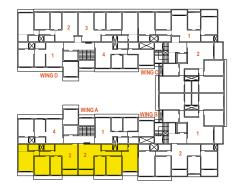

#### **GROUND FLOOR PLAN**

WING A - 2 BHK RERA CARPET AREA - 733

WING C - 3 BHK RERA CARPET AREA - 947

WING D - 2 BHK RERA CARPET AREA - 704