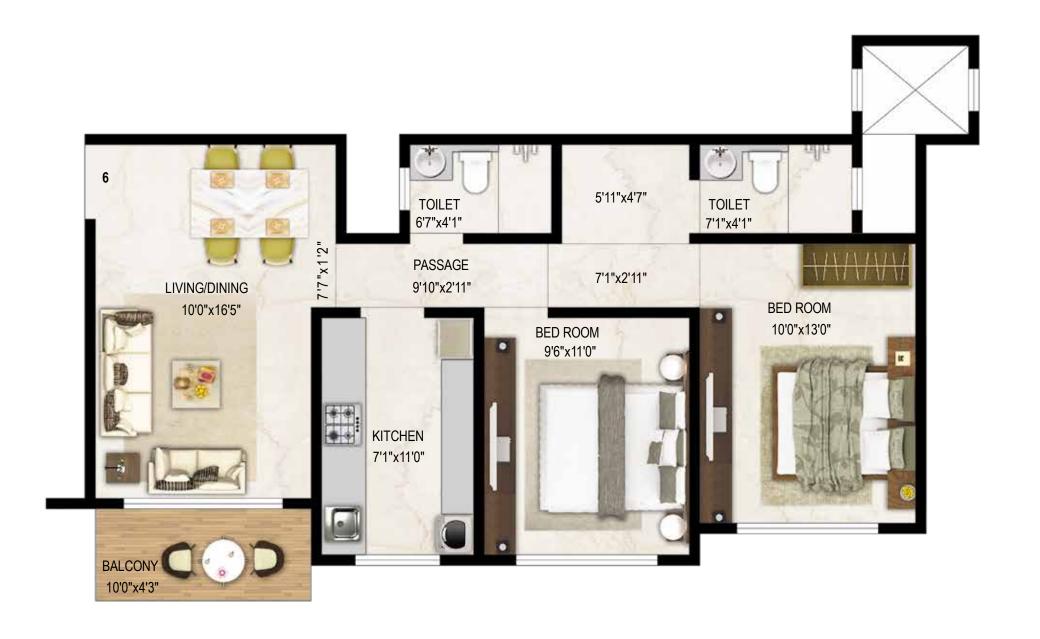

#### **GROUND FLOOR PLAN**

WING A - 2 BHK RERA CARPET AREA - 733

WING C - 3 BHK RERA CARPET AREA - 947

WING D - 2 BHK RERA CARPET AREA - 704