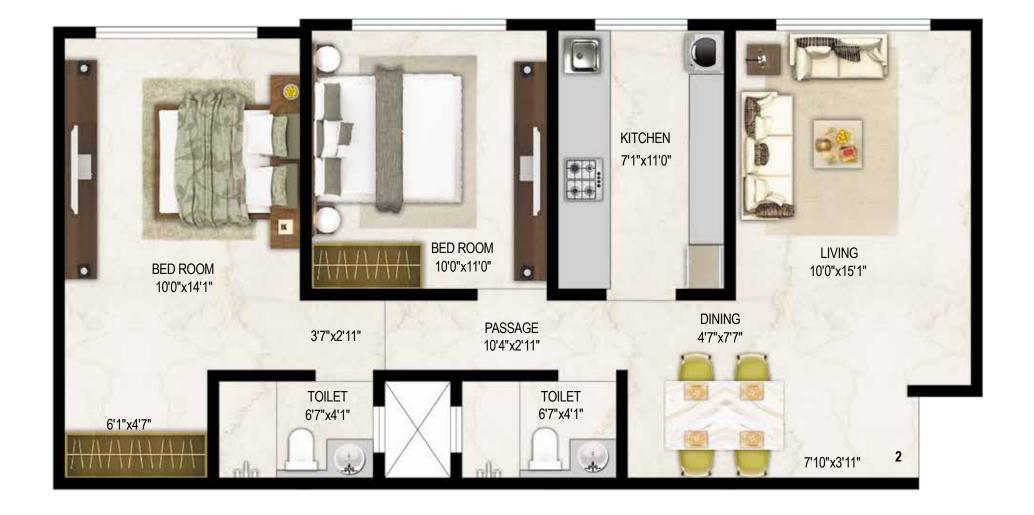

#### **GROUND FLOOR PLAN**

WING A - 2 BHK RERA CARPET AREA - 733

WING C - 3 BHK RERA CARPET AREA - 947

WING D - 2 BHK RERA CARPET AREA - 704